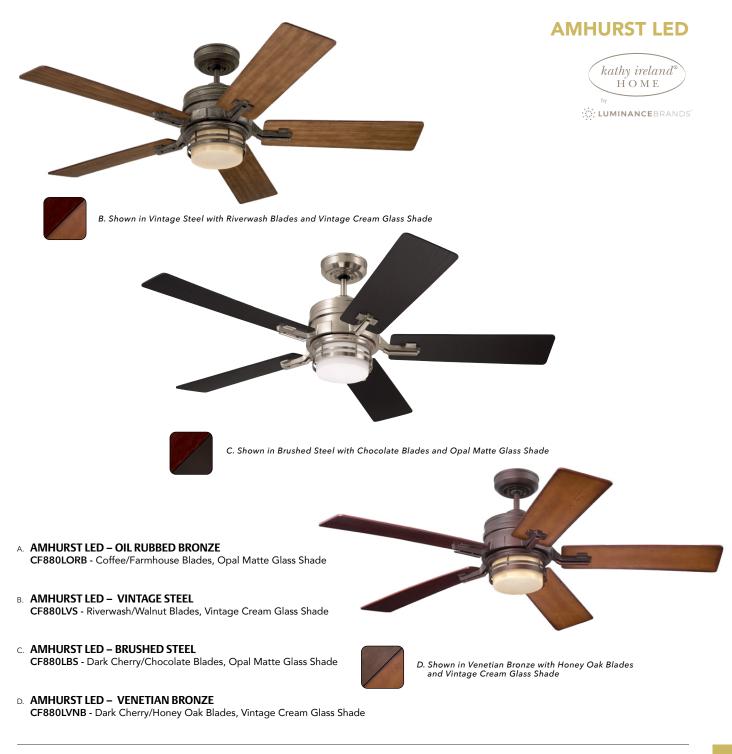

INTEGRATED DIMMABLE LED Light Fixture

A. Shown in Oil Rubbed Bronze with Farmhouse Blades and Opal Matte Glass Shade

LED LIGHTING

BLUETOOTH

LIFETIME MOTOR WARRANTY

# **Amhurst LED CF880L**