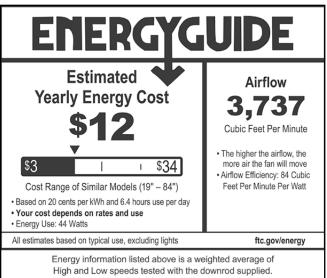

#### **ENERGYGUIDE INFORMATION**

SHIPPING SPECIFICATIONS: Carton Weight: 28.00 LBS | Length: 24.00" | Width: 11.00" | Depth: 11.50"

**Product Dimensions & Weight** 

A. Total Fan Height: 15.1"
B. Bottom of Blade to Ceiling: 11.8"
C. Width of Housing: 9.1"
D. Width of Canopy: 6.3"
Motor Size (mm): 188 x 15
Product Weight: 24.7 LBS