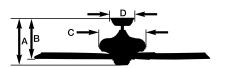

#### **ENERGYGUIDE INFORMATION**

SHIPPING SPECIFICATIONS: Carton Weight: 28.00 LBS | Length: 24.00" | Width: 11.00" | Depth: 11.50"

**Product Dimensions & Weight** 

A. Total Fan Height: 15.1"
B. Bottom of Blade to Ceiling: 11.8"
C. Width of Housing: 9.1"
D. Width of Canopy: 6.3"
Motor Size (mm): 188 x 15
Product Weight: 24.7 LBS