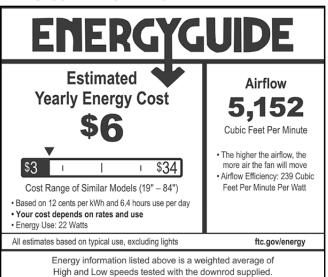

#### **ENERGYGUIDE INFORMATION**

#### PERFORMANCE SPECIFICATIONS

| Speed | Airflow               | Electricity Airflow<br>Use Efficiency |                                | RPM                       |  |
|-------|-----------------------|---------------------------------------|--------------------------------|---------------------------|--|
|       | Cubic Ft.<br>Per Min. | Watts<br>(Excl. Lights)               | Cubic Ft. Per<br>Min. Per Watt | Revolutions<br>per Minute |  |
| High  | 7407                  | 33                                    | 224                            | 110                       |  |
| Low   | 2596                  | 4                                     | 646                            | 50                        |  |