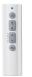

CO - BRUSHED STEEL

CF915W72BS - Solid Wood Sunburst Walnut Blades, Opal Matte Shade

#### c. 72" RAH ECO – GRAPHITE

**CF915TM72GRT** - Solid Wood Timber Gray Blades, Opal Matte Shade



D. Shown in Oil Rubbed Bronze with Solid Wood Sunburst Walnut Blades and Onal Matte Shade

#### D. 72" RAH ECO – OIL RUBBED BRONZE

**CF915W72ORB** - Solid Wood Sunburst Walnut Blades, Opal Matte Shade

SHIPPING SPECIFICATIONS: Carton Weight: 20.00 LBS | Length: 25.00" | Width: 17.00" | Depth: 12.00"

### **Product Dimensions & Weight**



- A. Total Fan Height: 17.8"
- B. Bottom of Blade to Ceiling: 14.3"
- C. Width of Housing: 10.3"
- **D.** Width of Canopy: **7.7**"

Motor Size (mm): **165 DC** Product Weight: **17.6** LBS

#### Included



6-Speed Wall Control with Receiver

### **Optional Control**



**SR600** 6-Speed Remote Control