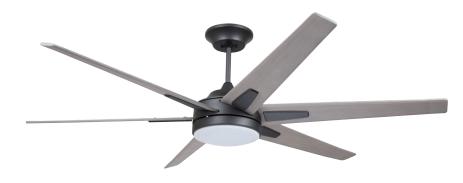

## **72" RAH ECO**

B. Shown in Brushed Steel with Solid Wood Sunburst Walnut Blades and Opal Matte Shade

C. Shown in Graphite with Solid Wood Timber Gray Blades and Opal Matte Shade

#### c. 72" RAH ECO – GRAPHITE

**CF915TM72GRT** - Solid Wood Timber Gray Blades, Opal Matte Shade

D. Shown in Oil Rubbed Bronze with Solid Wood Sunburst Walnut Blades and Onal Matte Shade