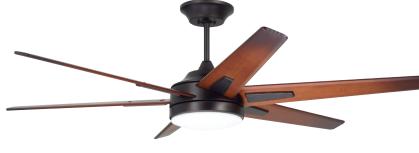

## **72" RAH ECO**

B. Shown in Brushed Steel with Solid Wood Sunburst Walnut Blades and Opal Matte Shade

C. Shown in Graphite with Solid Wood Timber Gray Blades and Opal Matte Shade

#### B. 72" RAH ECO - BRUSHED STEEL

CF915W72BS - Solid Wood Sunburst Walnut Blades, Opal Matte Shade