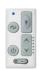

lid Wood Timber Gray Blades, Opal Matte Shade

#### B. 72" RAH ECO - BRUSHED STEEL

CF915W72BS - Solid Wood Sunburst Walnut Blades, Opal Matte Shade

#### c. 72" RAH ECO – GRAPHITE

**CF915TM72GRT** - Solid Wood Timber Gray Blades, Opal Matte Shade



D. Shown in Oil Rubbed Bronze with Solid Wood Sunburst Walnut Blades and Onal Matte Shade

#### D. 72" RAH ECO – OIL RUBBED BRONZE

**CF915W72ORB** - Solid Wood Sunburst Walnut Blades, Opal Matte Shade

SHIPPING SPECIFICATIONS: Carton Weight: 20.00 LBS | Length: 25.00" | Width: 17.00" | Depth: 12.00"

### **Product Dimensions & Weight**



- A. Total Fan Height: 17.8"
- B. Bottom of Blade to Ceiling: 14.3"
- C. Width of Housing: 10.3"
- **D.** Width of Canopy: **7.7**"

Motor Size (mm): **165 DC** Product Weight: **17.6** LBS

#### Included



6-Speed Wall Control with Receiver

### **Optional Control**



**SR600** 6-Speed Remote Control