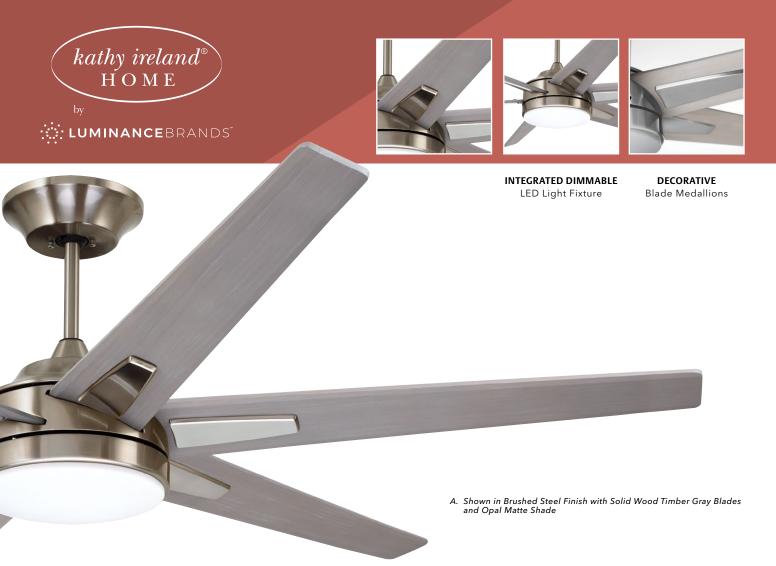

# 72" Rah Eco CF915

### **MODEL FEATURES**

- 72" Blade Span
- 6 Solid Wood Blades
- Premium DC EcoMotor
- Integrated Dimmable LED Light Fixture with Shatter-Resistant Opal Matte Shade
- 6-Speed Wall Control with Receiver
- 8" Downrod

#### A. 72" RAH ECO – BRUSHED STEEL

**CF915TM72BS** - Solid Wood Timber Gray Blades, Opal Matte Shade