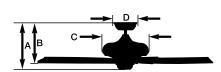

### **Product Dimensions & Weight**

- A. Total Fan Height: 17.8"
- B. Bottom of Blade to Ceiling: 14.3"
- C. Width of Housing: 10.3"
- **D.** Width of Canopy: **7.7**"

Motor Size (mm): **165 DC** Product Weight: **17.6** LBS