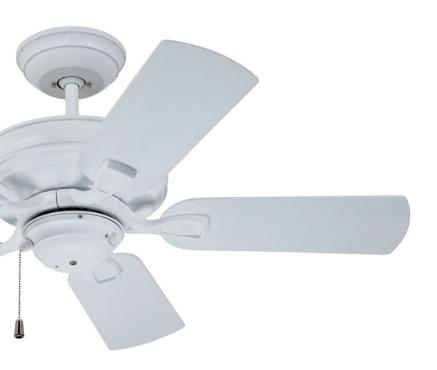

A. Shown in Satin White with Weather-Resistant Satin White Blades

# 42" Veranda CF542

## **MODEL FEATURES**

- 42" Blade Span
- 5 Weather-Resistant Blades
- Wet Location Rated
- Light Fixture Adaptable
- 3-Speed Pull Chain Operation
- 4.5" Downrod