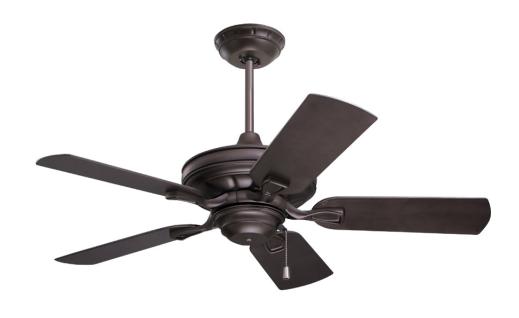

A. Shown in Satin White with Weather-Resistant Satin White Blades

#### **ENERGYGUIDE INFORMATION**

B. Shown in Oil Rubbed Bronze with Weather-Resistant Oil Rubbed Bronze Blades

- A. 42" VERANDA SATIN WHITE CF542SW - Weather-Resistant Satin White Blades
- B. 42" VERANDA OIL RUBBED BRONZE CF542ORB - Weather-Resistant Oil Rubbed Bronze Blades

## **Product Dimensions & Weight**

- A. Total Fan Height: 14.0"
- B. Bottom of Blade to Ceiling: 12.0"
- C. Width of Housing: 11.5"
- D. Width of Canopy: 7.1"Motor Size (mm): 153 x 18Product Weight: 17.6 LBS