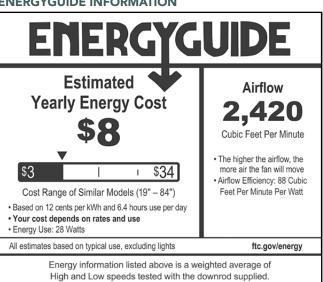

### PERFORMANCE SPECIFICATIONS

| Speed | Airflow               | Electricity Airflow<br>Use Efficiency |                                | RPM                       |  |
|-------|-----------------------|---------------------------------------|--------------------------------|---------------------------|--|
|       | Cubic Ft.<br>Per Min. | Watts<br>(Excl. Lights)               | Cubic Ft. Per<br>Min. Per Watt | Revolutions<br>per Minute |  |
| High  | 3280                  | 42                                    | 78                             | 200                       |  |
| Low   | 1446                  | 11                                    | 130                            | 85                        |  |

#### **ENERGYGUIDE INFORMATION**

B. Shown in Oil Rubbed Bronze with Weather-Resistant Oil Rubbed Bronze Blades

- A. 42" VERANDA SATIN WHITE CF542SW - Weather-Resistant Satin White Blades
- B. 42" VERANDA OIL RUBBED BRONZE CF542ORB - Weather-Resistant Oil Rubbed Bronze Blades