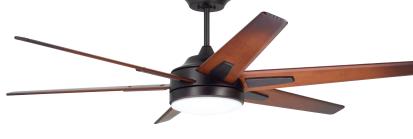

#### D. 72" RAH ECO – OIL RUBBED BRONZE

CF915W72ORB - Solid Wood Sunburst Walnut Blades, Opal Matte Shade

SHIPPING SPECIFICATIONS: Carton Weight: 20.00 LBS | Length: 25.00" | Width: 17.00" | Depth: 12.00"