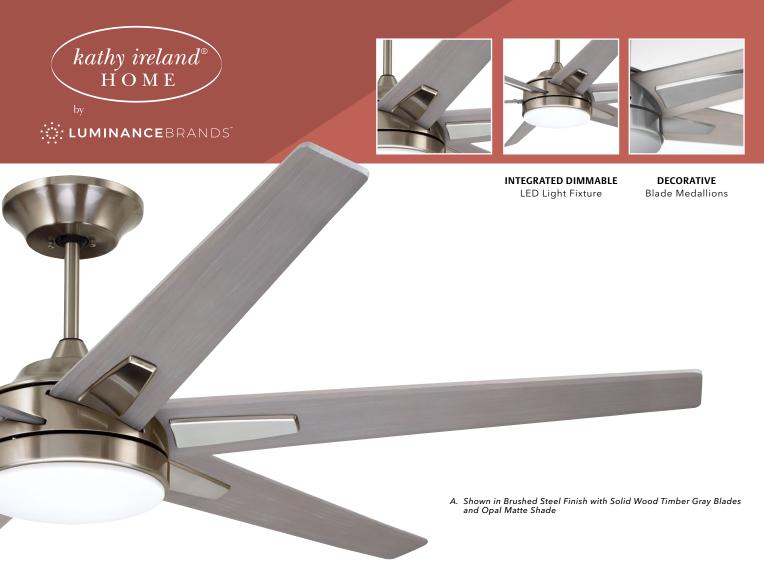

# 72" Rah Eco CF915

# **MODEL FEATURES**

- 72" Blade Span
- 6 Solid Wood Blades
- Premium DC EcoMotor
- Integrated Dimmable LED Light Fixture with Shatter-Resistant Opal Matte Shade
- 6-Speed Wall Control with Receiver
- 8" Downrod

# A. 72" RAH ECO - BRUSHED STEEL

CF915TM72BS - Solid Wood Timber Gray Blades, Opal Matte Shade