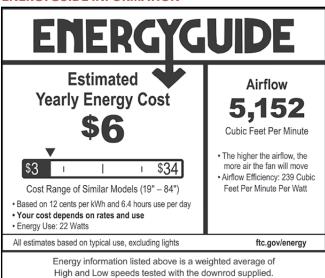

w   | 2596                  | 4                                     | 646                            | 50                        |  |

| Blade | Accepts | Amps | LED Specifications |       |     |         |
|-------|---------|------|--------------------|-------|-----|---------|
| Pitch | 2.5" DR |      | Lumens             | Watts | CRI | ССТ (К) |
| 18°   | N       | 0.48 | 2400               | 30    | 90  | 3000    |

|                         |   | Manual/Remote<br>Reverse Switch |   | Downrod<br>Length | Motor Lead<br>Lengths |
|-------------------------|---|---------------------------------|---|-------------------|-----------------------|
| 6-Speed<br>Wall Control | Y | Remote                          | Y | 8"                | 80"                   |

### **ENERGYGUIDE INFORMATION**



# **72" RAH ECO**



:::: LUMINANCEBRANDS

Shown in Brushed Steel with Solid Wood Sunburst Walnut Blades and Opal Matte Shade



C. Shown in Graphite with Solid Wood Timber Gray Blades and Opal Matte Shade

# A. 72" RAH ECO - BRUSHED STEEL

CF915TM72BS - Solid Wood Timber Gray Blades, Opal Matte Shade

### B. 72" RAH ECO - BRUSHED STEEL

CF915W72BS - Solid Wood Sunburst Walnut Blades, Opal Matte Shade

# c. 72" RAH ECO - GRAPHITE

CF915TM72GRT - Solid Wood Timber Gray Blades, Opal Matte Shade



D. Shown in Oil Rubbed Bronze with Solid Wood Sunburst Walnut Blades and Opal Matte Shade

#### D. 72" RAH ECO – OIL RUBBED BRONZE

CF915W72ORB - Solid Wood Sunburst Walnut Blades, Opal Matte Shade

SHIPPING SPECIFICATIONS: Carton Weight: 20.00 LBS | Length: 25.00" | Width: 17.00" | Depth: 12.00"