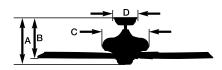

# **Product Dimensions & Weight**

- A. Total Fan Height: 17.8"
- B. Bottom of Blade to Ceiling: 14.3"
- C. Width of Housing: 10.3"
- D. Width of Canopy: 7.7"

Motor Size (mm): 165 DC Product Weight: 17.6 LBS