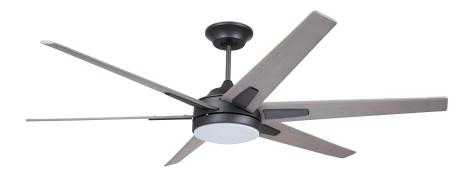

# c. 72" RAH ECO - GRAPHITE

CF915TM72GRT - Solid Wood Timber Gray Blades, Opal Matte Shade

D. Shown in Oil Rubbed Bronze with Solid Wood Sunburst Walnut Blades and Opal Matte Shade