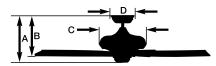

## **Product Dimensions & Weight**

A. Total Fan Height: 17.0"/13.0"
B. Bottom of Blade to Ceiling: 9.5"/13.5"
C. Width of Housing: 12.0"
D. Width of Canopy: 5.3"
Motor Size (mm): 153 x 17
Product Weight: 18.8 LBS