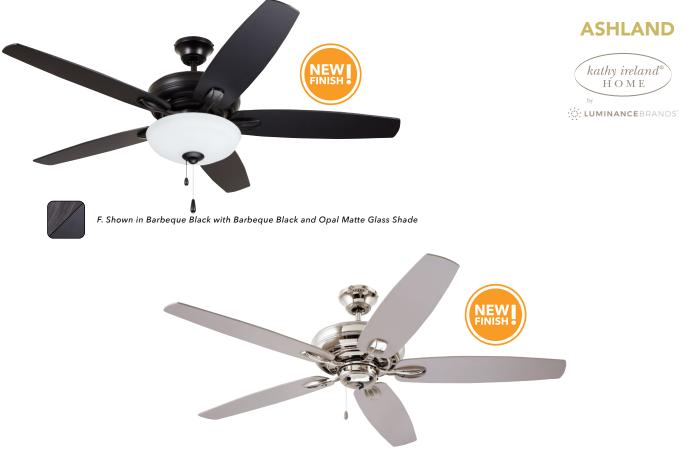

### **ENERGYGUIDE INFORMATION**

G. Shown in Polished Nickel with Light Gray Blades

- E. ASHLAND- OIL RUBBED BRONZE (ARRIVING IN SUMMER) NEW! CF717AORB - Aged Oak/Natural Blades, Opal Matte Glass Shade
- F. ASHLAND- BARBEQUE BLACK (ARRIVING IN SUMMER) NEW! CF717BQ - Barbeque Black/Charcoal Blades, Opal Matte Glass Shade
- G. ASHLAND POLISHED NICKEL (ARRIVING IN SUMMER) NEW! CF717PN - Light Gray Blades, Opal Matte Glass Shade