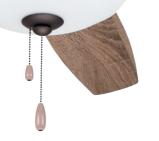

# 3-Speed Pull Chain Operation

**Dual-Mount Feature** 

• 4.5" Downrod

# **Optional Control**

**SW90** 4-Speed Dual Slide Control

**DIMMABLE** LED Light Fixture (with Optional Control)

**Dual-Mount Feature** 

4.5" Downrod

3-Speed Pull Chain Operation

E. Shown in Oil Rubbed Bronze with Aged Oak Blades and Opal Matte Glass Shade