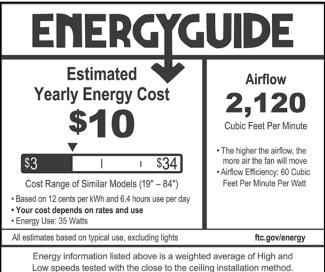

### PERFORMANCE SPECIFICATIONS

| Speed | Airflow               | Electricity<br>Use      | Airflow<br>Efficiency          | RPM                       |
|-------|-----------------------|-------------------------|--------------------------------|---------------------------|
| opecu | Cubic Ft.<br>Per Min. | Watts<br>(Excl. Lights) | Cubic Ft. Per<br>Min. Per Watt | Revolutions<br>per Minute |
| High  | 2998                  | 55                      | 55                             | 165                       |
| Low   | 1125                  | 14                      | 82                             | 75                        |

### **ENERGYGUIDE INFORMATION**

SHIPPING SPECIFICATIONS: Carton Weight: 21.60 LBS | Length: 26.50" | Width: 13.75" | Depth: 10.00"

#### PERFORMANCE SPECIFICATIONS

| Speed | Airflow               | Electricity<br>Use      | Airflow<br>Efficiency          | RPM                       |  |
|-------|-----------------------|-------------------------|--------------------------------|---------------------------|--|
| Speed | Cubic Ft.<br>Per Min. | Watts<br>(Excl. Lights) | Cubic Ft. Per<br>Min. Per Watt | Revolutions<br>per Minute |  |
| High  | 2998                  | 55                      | 55                             | 165                       |  |
| Low   | 1125                  | 13.6                    | 82                             | 75                        |  |