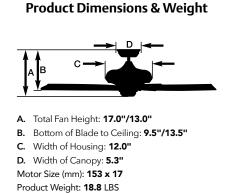

## **Product Dimensions & Weight**

A. Total Fan Height: 17.0"/13.0"
B. Bottom of Blade to Ceiling: 9.5"/13.5"
C. Width of Housing: 12.0"
D. Width of Canopy: 5.3"
Motor Size (mm): 153 x 17
Product Weight: 18.8 LBS