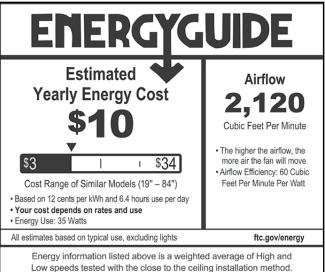

### **ENERGYGUIDE INFORMATION**

SHIPPING SPECIFICATIONS: Carton Weight: 21.60 LBS | Length: 26.50" | Width: 13.75" | Depth: 10.00"

### PERFORMANCE SPECIFICATIONS

| Speed | Airflow               | Electricity<br>Use      | Airflow<br>Efficiency          | RPM                       |
|-------|-----------------------|-------------------------|--------------------------------|---------------------------|
| opecu | Cubic Ft.<br>Per Min. | Watts<br>(Excl. Lights) | Cubic Ft. Per<br>Min. Per Watt | Revolutions<br>per Minute |
| High  | 2998                  | 55                      | 55                             | 165                       |
| Low   | 1125                  | 14                      | 82                             | 75                        |