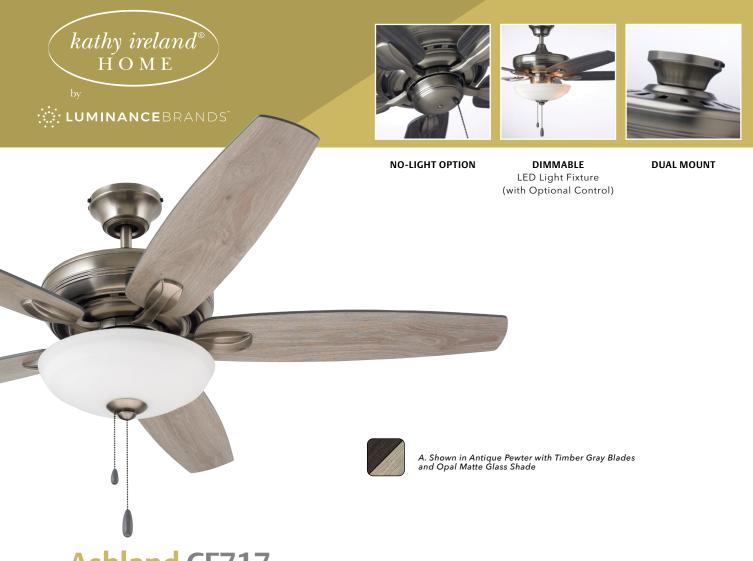

# Ashland CF717

### **MODEL FEATURES**

- 52" Blade Span
- 5 Reversible Blades
- Light Fixture Uses 3 Medium Base 6.5W A15 LED Bulbs
- No-Light Option