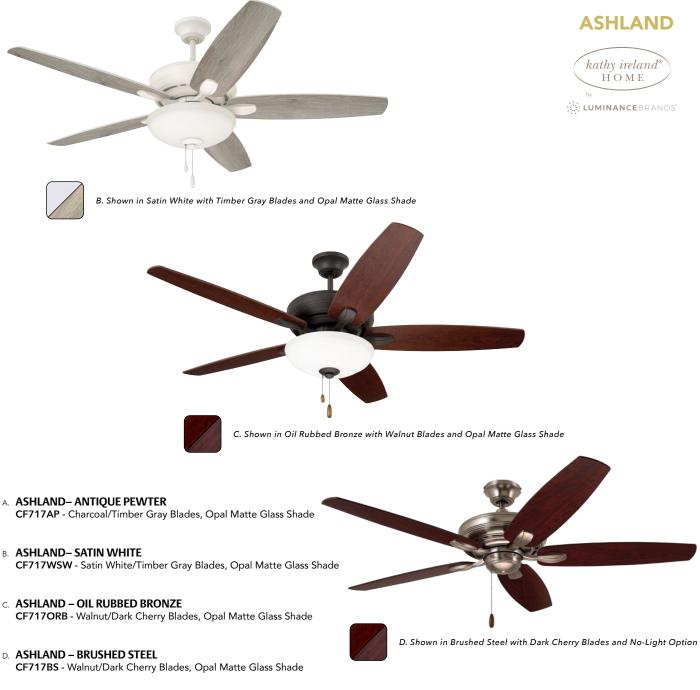

# Ashland CF717

### **ENERGYGUIDE INFORMATION**

G. Shown in Polished Nickel with Light Gray Blades

- E. ASHLAND- OIL RUBBED BRONZE (ARRIVING IN SUMMER) NEW! CF717AORB - Aged Oak/Natural Blades, Opal Matte Glass Shade
- F. ASHLAND- BARBEQUE BLACK (ARRIVING IN SUMMER) NEW! CF717BQ - Barbeque Black/Charcoal Blades, Opal Matte Glass Shade
- G. ASHLAND POLISHED NICKEL (ARRIVING IN SUMMER) NEW! CF717PN - Light Gray Blades, Opal Matte Glass Shade