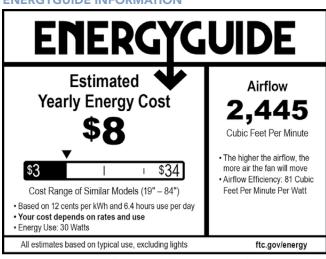

## ENERGYGUIDE INFORMATION

Energy information listed above is a weighted average of High and Low speeds.

#### PERFORMANCE SPECIFICATIONS

| Speed | Airflow               | Electricity Airflow Efficiency |                                | RPM                       |  |
|-------|-----------------------|--------------------------------|--------------------------------|---------------------------|--|
| Specu | Cubic Ft.<br>Per Min. | Watts<br>(Excl. Lights)        | Cubic Ft. Per<br>Min. Per Watt | Revolutions<br>per Minute |  |
| High  | 3170                  | 48                             | 66                             | 280                       |  |
| Low   | 1623                  | 10.1                           | 161                            | 125                       |  |