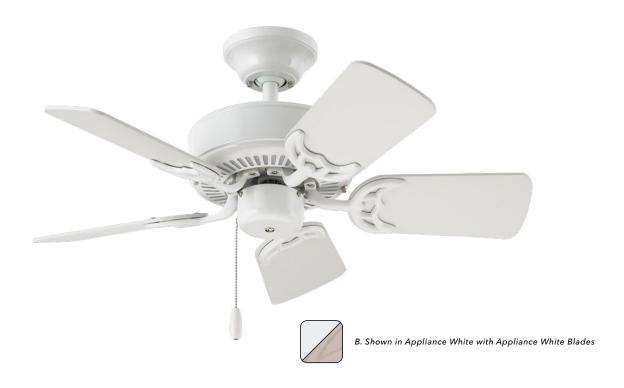

A. Shown in Oil Rubbed Bronze with Dark Cherry Blades

### 29" NORTHWIND

- A. 29" NORTHWIND OIL RUBBED BRONZE CF702ORB - Dark Cherry/Walnut Blades
- B. 29" NORTHWIND APPLIANCE WHITE CF702WW - Appliance White/Bleached Oak Blades

SHIPPING SPECIFICATIONS: Carton Weight: 13.00 LBS | Length: 17.25" | Width: 10.00" | Depth: 9.00"