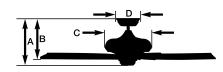

### **Product Dimensions & Weight**

- A. Total Fan Height: 10.8"
- B. Bottom of Blade to Ceiling: 10.5"
- C. Width of Housing: 9.0"
- D. Width of Canopy: 5.3"

  Motor Size (mm): 153 x 10

Motor Size (mm): **153 x 10** Product Weight: **11.2** LBS