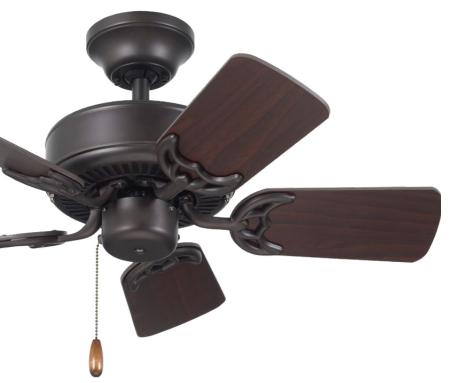

A. Shown in Oil Rubbed Bronze with Dark Cherry Blades

# 29" Northwind CF702

### **MODEL FEATURES**

- 29" Blade Span
- 5 Reversible Blades
- Light Fixture Adaptable
- 3-Speed Pull Chain Operation
- 3.5" Downrod

### 29" NORTHWIND

- A. 29" NORTHWIND OIL RUBBED BRONZE CF702ORB - Dark Cherry/Walnut Blades
- B. 29" NORTHWIND APPLIANCE WHITE CF702WW - Appliance White/Bleached Oak Blades

SHIPPING SPECIFICATIONS: Carton Weight: 13.00 LBS | Length: 17.25" | Width: 10.00" | Depth: 9.00"