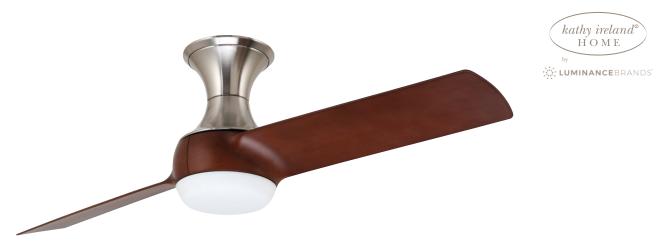

## **ENERGYGUIDE INFORMATION**

B. Shown in Brushed Steel with Walnut Blades and Opal Matte Shade

C. Shown in Satin White with Satin White Blades and Opal Matte Shade

- A. **DUO GRAPHITE CF560GRT** Driftwood Blades, Opal Matte Shade
- B. **DUO BRUSHED STEEL CF560BS** Walnut Blades, Opal Matte Shade
- C. **DUO SATIN WHITE CF560SW** Satin White Blades, Opal Matte Shade