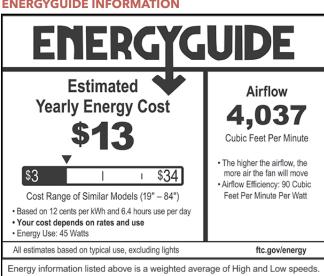

#### PERFORMANCE SPECIFICATIONS

| Speed | Airflow               | Electricity<br>Use      | Airflow<br>Efficiency          | RPM                       |
|-------|-----------------------|-------------------------|--------------------------------|---------------------------|
|       | Cubic Ft.<br>Per Min. | Watts<br>(Excl. Lights) | Cubic Ft. Per<br>Min. Per Watt | Revolutions<br>per Minute |
| High  | 5062                  | 66                      | 77                             | 145                       |
| Low   | 2876                  | 18                      | 157                            | 70                        |

## **ENERGYGUIDE INFORMATION**

B. Shown in Brushed Steel with Walnut Blades and Opal Matte Shade

C. Shown in Satin White with Satin White Blades and Opal Matte Shade

- A. **DUO GRAPHITE CF560GRT** Driftwood Blades, Opal Matte Shade
- B. **DUO BRUSHED STEEL CF560BS** Walnut Blades, Opal Matte Shade
- C. **DUO SATIN WHITE CF560SW** Satin White Blades, Opal Matte Shade