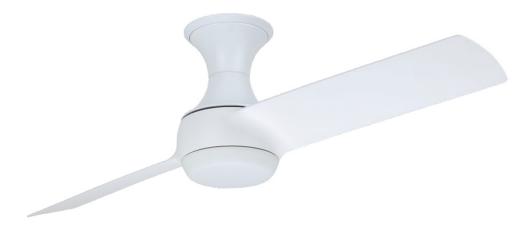

## **ENERGYGUIDE INFORMATION**

B. Shown in Brushed Steel with Walnut Blades and Opal Matte Shade

C. Shown in Satin White with Satin White Blades and Opal Matte Shade

- A. **DUO GRAPHITE CF560GRT** Driftwood Blades, Opal Matte Shade
- B. **DUO BRUSHED STEEL CF560BS** Walnut Blades, Opal Matte Shade
- C. **DUO SATIN WHITE CF560SW** Satin White Blades, Opal Matte Shade