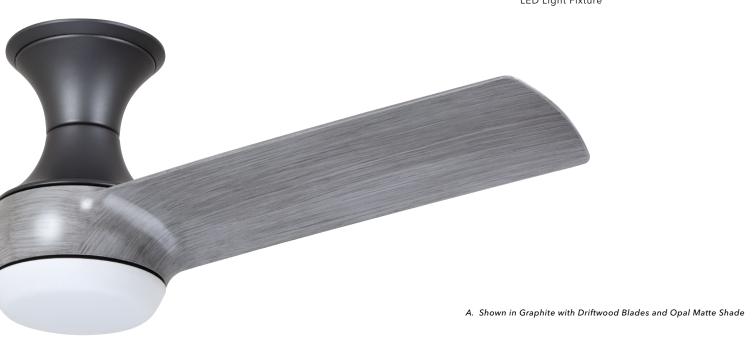

## **ENERGYGUIDE INFORMATION**

B. Shown in Brushed Steel with Walnut Blades and Opal Matte Shade

C. Shown in Satin White with Satin White Blades and Opal Matte Shade

- A. **DUO GRAPHITE CF560GRT** Driftwood Blades, Opal Matte Shade
- B. **DUO BRUSHED STEEL CF560BS** Walnut Blades, Opal Matte Shade
- C. **DUO SATIN WHITE CF560SW** Satin White Blades, Opal Matte Shade