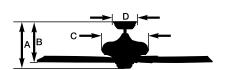

## **Product Dimensions & Weight**

- A. Total Fan Height: 14.25"
- B. Bottom of Blade to Ceiling: 12.8"
- C. Width of Housing: 9.0"
- **D.** Width of Canopy: **N/A**

Motor Size (mm): **153 x 20** Product Weight: **17.9** LBS