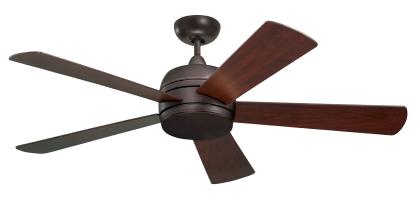

# ATOMICAL LED

B. Shown in Appliance White with Appliance White Blades and Opal Matte Glass Shade

C. Shown in Oil Rubbed Bronze with Mahogany Blades and No-Light Plate (CP930ORB)

- A. ATOMICAL LED GRAPHITE CF930LGRT - Charcoal/Aged Cedar Blades, Opal Matte Glass Shade
- **B. ATOMICAL LED APPLIANCE WHITE** CF930LWW - Appliance White Blades, Opal Matte Glass Shade
- c. ATOMICAL LED OIL RUBBED BRONZE **CF930LORB** - Mahogany Blades, Opal Matte Glass Shade