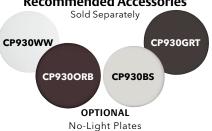

OMICAL LED APPLIANCE WHITE** CF930LWW - Appliance White Blades, Opal Matte Glass Shade
- c. ATOMICAL LED OIL RUBBED BRONZE **CF930LORB** - Mahogany Blades, Opal Matte Glass Shade

D. Shown in Brushed Steel with Dark Cherry Blades and Opal Matte Glass Shade

D. ATOMICAL LED – BRUSHED STEEL CF930LBS - Dark Cherry Blades, Opal Matte Glass Shade

SHIPPING SPECIFICATIONS: Carton Weight: 19.00 LBS | Length: 24.30" | Width: 11.00" | Depth: 11.00"

# **Product Dimensions & Weight**



A. Total Fan Height: 15.8"

B. Bottom of Blade to Ceiling: 12.0"

Motor Size (mm): 153 x 18 Product Weight: 18 LBS

C. Width of Housing: 9.5" D. Width of Canopy: 6.5"

### Included



**SR400** 4-Speed Remote Control with Receiver

## **Optional Control**



SW406 4-Speed Wall Control

# **Recommended Accessories**