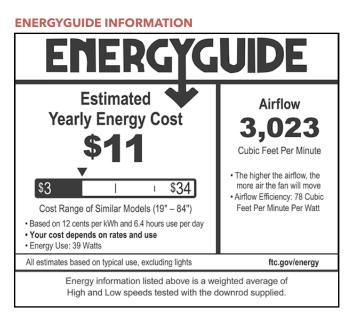

### PERFORMANCE SPECIFICATIONS

| Speed   | Airflow               | Electricity<br>Use      | Airflow<br>Efficiency          | RPM                       |  |
|---------|-----------------------|-------------------------|--------------------------------|---------------------------|--|
| S, soon | Cubic Ft.<br>Per Min. | Watts<br>(Excl. Lights) | Cubic Ft. Per<br>Min. Per Watt | Revolutions<br>per Minute |  |
| High    | 4292                  | 60                      | 72                             | 150                       |  |
| Low     | 1585                  | 12                      | 135                            | 50                        |  |