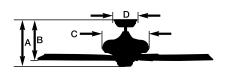

# **Product Dimensions & Weight**

A. Total Fan Height: 15.8"

B. Bottom of Blade to Ceiling: 12.0"

Motor Size (mm): 153 x 18 Product Weight: 18 LBS

C. Width of Housing: 9.5" D. Width of Canopy: 6.5"