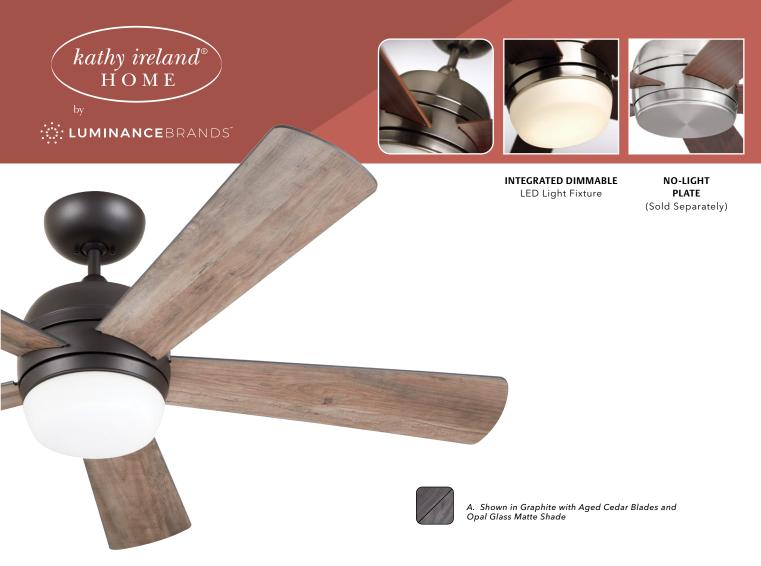

# ATOMICAL LED

B. Shown in Appliance White with Appliance White Blades and Opal Matte Glass Shade

C. Shown in Oil Rubbed Bronze with Mahogany Blades and No-Light Plate (CP930ORB)

- A. ATOMICAL LED GRAPHITE CF930LGRT - Charcoal/Aged Cedar Blades, Opal Matte Glass Shade
- **B. ATOMICAL LED APPLIANCE WHITE** CF930LWW - Appliance White Blades, Opal Matte Glass Shade
- c. ATOMICAL LED OIL RUBBED BRONZE **CF930LORB** - Mahogany Blades, Opal Matte Glass Shade

### **MODEL FEATURES**

- 52" Blade Span
- 5 Blades
- Integrated Dimmable LED Light Fixture
- 4-Speed Remote Control with Receiver
- 4.5" Downrod