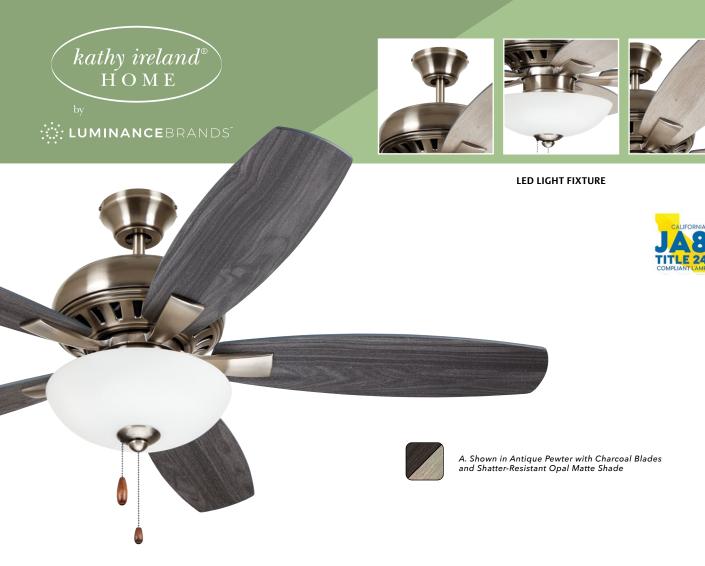

# 52" DC Builder ES CF835

## **MODEL FEATURES**

- 52" Blade Span
- 5 Reversible Blades
- Premium DC Ecomotor
- Light Fixture Uses 3 Medium Base
  9W A19 LED Bulbs Included
- Dual-Mount Feature
- Limited Lifetime Motor Warranty
- 4.5" Downrod

## **ENERGYGUIDE INFORMATION**

Energy information listed above is a weighted average of High and Low speeds tested with the close to the ceiling installation method

D. DC BUILDER ES – SATIN WHITE

CF835SW - Satin White/Timber Gray Blades, Shatter-Resistant Opal Matte Shade