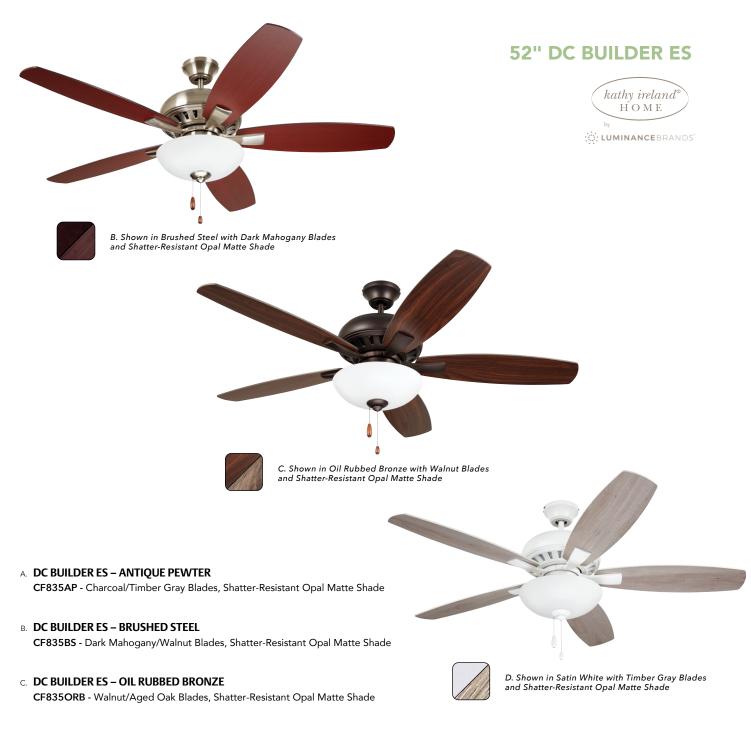

# 52" DC Builder ES CF835

## **ENERGYGUIDE INFORMATION**

Energy information listed above is a weighted average of High and Low speeds tested with the close to the ceiling installation method

D. DC BUILDER ES – SATIN WHITE

CF835SW - Satin White/Timber Gray Blades, Shatter-Resistant Opal Matte Shade