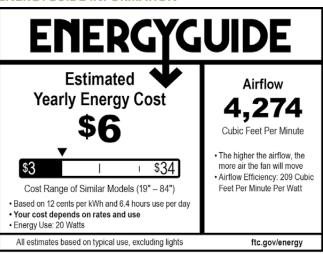

#### PERFORMANCE SPECIFICATIONS

| Speed | Airflow               | Electricity<br>Use      | Airflow<br>Efficiency          | RPM                       |  |
|-------|-----------------------|-------------------------|--------------------------------|---------------------------|--|
| Speed | Cubic Ft.<br>Per Min. | Watts<br>(Excl. Lights) | Cubic Ft. Per<br>Min. Per Watt | Revolutions<br>per Minute |  |
| High  | 5775                  | 32                      | 180                            | 172                       |  |
| Low   | 2573                  | 2.9                     | 881                            | 71                        |  |

## **ENERGYGUIDE INFORMATION**

Energy information listed above is a weighted average of High and Low speeds tested with the close to the ceiling installation method

D. DC BUILDER ES – SATIN WHITE

CF835SW - Satin White/Timber Gray Blades, Shatter-Resistant Opal Matte Shade