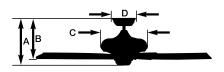

## **Product Dimensions & Weight**

A. Total Fan Height: 13.5"

B. Bottom of Blade to Ceiling: 8.8 / 12.3"

C. Width of Housing: 11"D. Width of Canopy: 5.13"

Motor Size (mm): **150 DC** Product Weight: **15.7** LBS