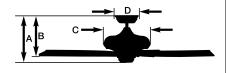

## **Product Dimensions & Weight**

- A. Total Fan Height: 14.5"
- B. Bottom of Blade to Ceiling: 13.0"
- C. Width of Housing: 13.4"
- D. Width of Canopy: 7.1"

Motor Size (mm): **188 x 25** Product Weight: **23** LBS