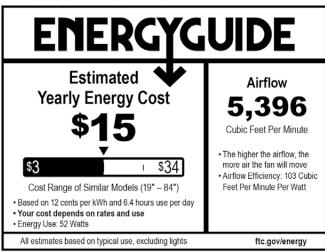

### **ENERGYGUIDE INFORMATION**

Energy information listed above is a weighted average of High and Low speeds.

### PERFORMANCE SPECIFICATIONS

| Speed | Airflow               | irflow Electricity Airflow Use Efficient |                                | RPM                       |  |
|-------|-----------------------|------------------------------------------|--------------------------------|---------------------------|--|
| Speed | Cubic Ft.<br>Per Min. | Watts<br>(Excl. Lights)                  | Cubic Ft. Per<br>Min. Per Watt | Revolutions<br>per Minute |  |
| High  | 7371                  | 85                                       | 86                             | 130                       |  |
| Low   | 3158                  | 14.6                                     | 216                            | 50                        |  |