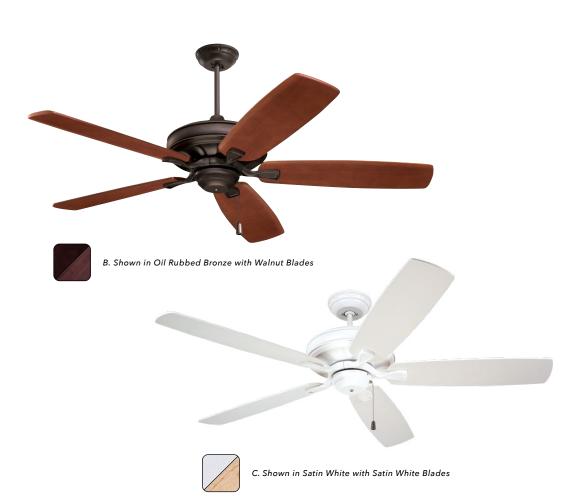

#### B. CARRERA – OIL RUBBED BRONZE

CF784ORB - Dark Mahogany/Walnut Blades

### C. CARRERA - SATIN WHITE

CF784SW - Satin White/Maple Blades

SHIPPING SPECIFICATIONS: Carton Weight: 25.50 LBS | Length: 24.80" | Width: 11.42" | Depth: 15.04"