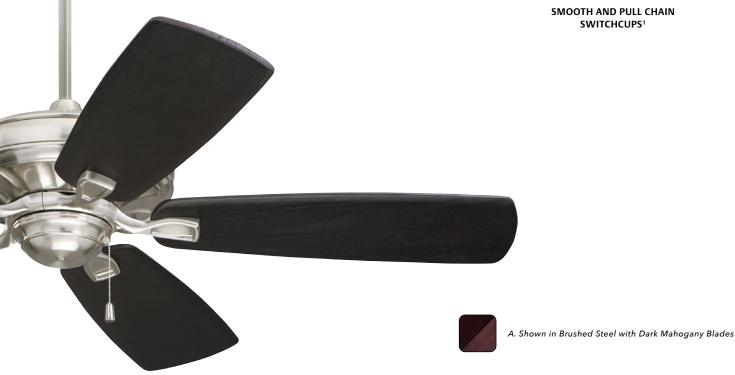

## **MODEL FEATURES**

- 60" Blade Span
- 5 Reversible Blades
- Light Fixture Adaptable
- Smooth and Pull Chain Switchcups
- 3-Speed Pull Chain Operation
- 4.5" Downrod

## A. CARRERA – BRUSHED STEEL

CF784BS - Dark Mahogany/Walnut Blades