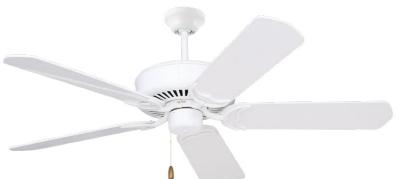

#### **ENERGYGUIDE INFORMATION**

B. Shown in Appliance White with Appliance White Blades

A. **DESIGNER – GRAPHITE** 

CF755GRT - Aged Cedar/Charcoal Blades

**B. DESIGNER – APPLIANCE WHITE** 

CF755WW - Appliance White/Bleached Oak Blades