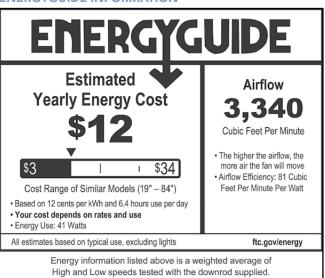

#### **PERFORMANCE SPECIFICATIONS**

| Speed | Airflow               | Electricity<br>Use      | Airflow<br>Efficiency          | RPM                       |
|-------|-----------------------|-------------------------|--------------------------------|---------------------------|
| Specu | Cubic Ft.<br>Per Min. | Watts<br>(Excl. Lights) | Cubic Ft. Per<br>Min. Per Watt | Revolutions<br>per Minute |
| High  | 4918                  | 69                      | 71                             | 155                       |
| Low   | 1551                  | 10                      | 164                            | 50                        |

#### **ENERGYGUIDE INFORMATION**

B. Shown in Appliance White with Appliance White Blades

A. **DESIGNER – GRAPHITE** 

CF755GRT - Aged Cedar/Charcoal Blades

**B. DESIGNER – APPLIANCE WHITE** 

CF755WW - Appliance White/Bleached Oak Blades