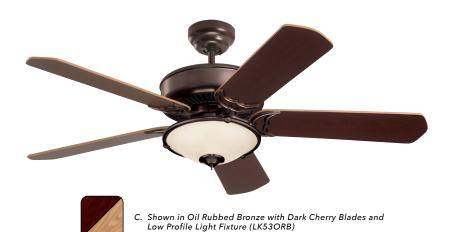

C. **DESIGNER – OIL RUBBED BRONZE** 

CF755ORB - Dark Cherry/Medium Oak Blades

SHIPPING SPECIFICATIONS: Carton Weight: 21.00 LBS | Length: 20.75" | Width: 10.00" | Depth: 13.25"