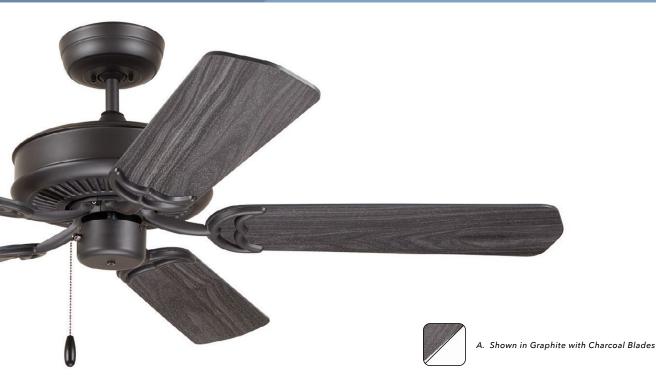

# **Designer® CF755**

# **MODEL FEATURES**

- 52" Blade Span
- 5 Reversible Blades
- Light Fixture Adaptable
- 3-Speed Pull Chain Operation
- 3.5" Downrod

#### **ENERGYGUIDE INFORMATION**

B. Shown in Appliance White with Appliance White Blades

A. **DESIGNER – GRAPHITE** 

CF755GRT - Aged Cedar/Charcoal Blades

**B. DESIGNER – APPLIANCE WHITE** 

CF755WW - Appliance White/Bleached Oak Blades

C. **DESIGNER – OIL RUBBED BRONZE** 

CF755ORB - Dark Cherry/Medium Oak Blades

SHIPPING SPECIFICATIONS: Carton Weight: 21.00 LBS | Length: 20.75" | Width: 10.00" | Depth: 13.25"