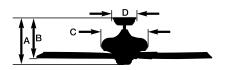

# **Product Dimensions**

- A. Total Fan Height: 14.0"
- B. Bottom of Blade to Ceiling: 12.0"
- C. Width of Housing: 12.0"
- D. Width of Canopy: 6.4"

Motor Size (mm): **188 x 15** Product Weight: 18 LBS