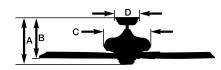

### **Product Dimensions & Weight**

- A. Total Fan Height: 10.8"
- B. Bottom of Blade to Ceiling: 10.5"
- C. Width of Housing: 9.0"
- D. Width of Canopy: 5.3"

Motor Size (mm): 153 x 10 Product Weight: 11.2 LBS