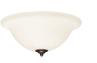

3.5"              | 42"                   |

## ENERGYGUIDE INFORMATION



Energy information listed above is a weighted average of High and Low speeds.

### 29" NORTHWIND





- A. 29" NORTHWIND OIL RUBBED BRONZE CF702ORB - Dark Cherry/Walnut Blades
- B. 29" NORTHWIND APPLIANCE WHITE CF702WW - Appliance White/Bleached Oak Blades

SHIPPING SPECIFICATIONS: Carton Weight: 13.00 LBS | Length: 17.25" | Width: 10.00" | Depth: 9.00"

### **Product Dimensions & Weight**



- A. Total Fan Height: 10.8"
- B. Bottom of Blade to Ceiling: 10.5"
- C. Width of Housing: 9.0"
- D. Width of Canopy: 5.3"

Motor Size (mm): 153 x 10 Product Weight: 11.2 LBS

### **Optional Controls**







SW46 SW90 4-Speed Fan & Light Dual Slide Control Slide Control

### **Recommended Accessories**

**Sold Separately** 



LED Light Fixtures