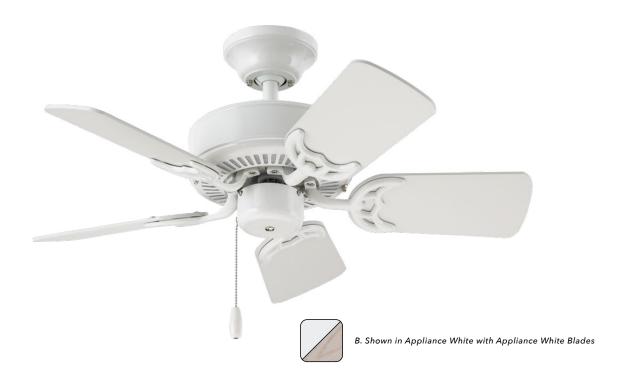

A. Shown in Oil Rubbed Bronze with Dark Cherry Blades

### 29" NORTHWIND

- A. 29" NORTHWIND OIL RUBBED BRONZE CF702ORB - Dark Cherry/Walnut Blades
- B. 29" NORTHWIND APPLIANCE WHITE CF702WW - Appliance White/Bleached Oak Blades

SHIPPING SPECIFICATIONS: Carton Weight: 13.00 LBS | Length: 17.25" | Width: 10.00" | Depth: 9.00"