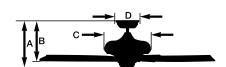

## **Product Dimensions & Weight**

- A. Total Fan Height: 14.9"
- B. Bottom of Blade to Ceiling: 12.0"
- C. Width of Housing: 9.6"
- **D.** Width of Canopy: **6.5**"

Motor Size (mm): **153 x 18**Product Weight: **18.3** LBS