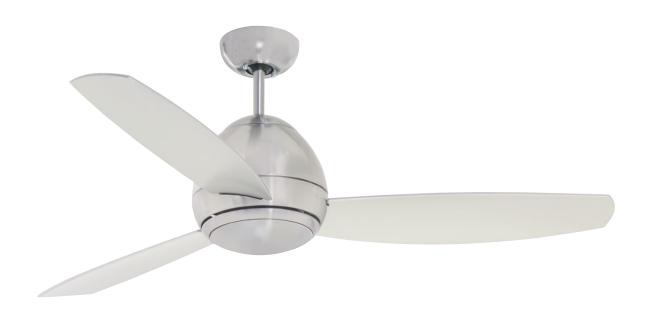

NO-LIGHT OPTION

A. Shown in Brushed Steel with Brushed Steel Blades and Opal Matte Glass Shade

# **52" CURVA™ LED INDOOR**

A. Shown in Brushed Steel with Brushed Steel Blades and No-Light Option

A. **52" CURVA™ LED – BRUSHED STEEL CF253LBS** - Brushed Steel Blades, Opal Matte Glass Shade

SHIPPING SPECIFICATIONS: Carton Weight: 21.00 LBS | Length: 24.80" | Width: 13.30" | Depth: 9.80"