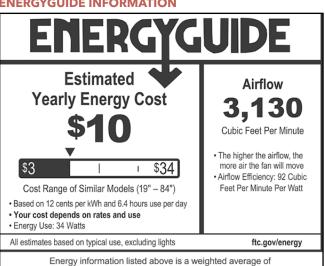

### **ENERGYGUIDE INFORMATION**

High and Low speeds tested with the downrod supplied.

#### PERFORMANCE SPECIFICATIONS

| Speed | Airflow               | Electricity<br>Use      | Airflow<br>Efficiency          | RPM                       |  |
|-------|-----------------------|-------------------------|--------------------------------|---------------------------|--|
| Орожа | Cubic Ft.<br>Per Min. | Watts<br>(Excl. Lights) | Cubic Ft. Per<br>Min. Per Watt | Revolutions<br>per Minute |  |
| High  | 4212                  | 46                      | 92                             | 155                       |  |
| Low   | 1904                  | 13                      | 145                            | 65                        |  |