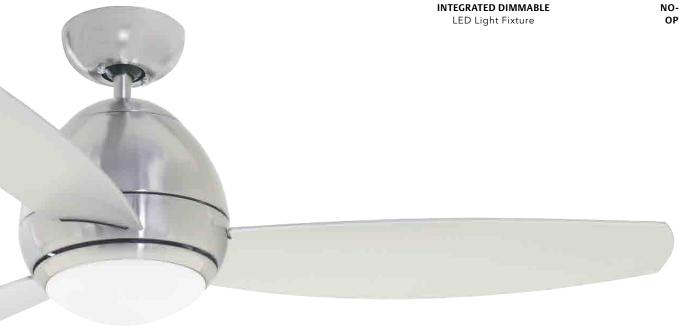

# **52**" Curva™ LED Indoor CF253L

### **MODEL FEATURES**

- 52" Blade Span
- 3 Blades
- Integrated Dimmable LED Light Fixture
- No-Light Option

- 6-Speed Remote Control with Receiver
- For Indoor Use Only
- 4.5" Downrod

# **52" CURVA™ LED INDOOR**

A. Shown in Brushed Steel with Brushed Steel Blades and No-Light Option

A. **52" CURVA™ LED – BRUSHED STEEL CF253LBS** - Brushed Steel Blades, Opal Matte Glass Shade

SHIPPING SPECIFICATIONS: Carton Weight: 21.00 LBS | Length: 24.80" | Width: 13.30" | Depth: 9.80"