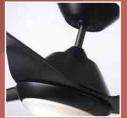

A. Shown in Barbeque Black Finish with Barbeque Black Blades and Opal Matte Shade

## **SWEEP ECO**

B. Shown in Satin White Finish with Satin White Blades and Opal Matte Shade

C. Shown in Brushed Steel Finish with Brushed Steel Blades and Opal Matte Shade

- A. **SWEEP ECO BARBEQUE BLACK CF275BQ -** Barbeque Black Blades, Opal Matte Shade
- B. **SWEEP ECO SATIN WHITE CF275SW** Satin White Blades, Opal Matte Shade
- C. **SWEEP ECO BRUSHED STEEL CF275BS -** Brushed Steel Blades, Opal Matte Shade
- D. **SWEEP ECO GRAPHITE CF275GRT -** Graphite Blades, Opal Matte Shade