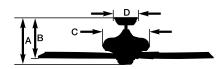

## **Product Dimensions & Weight**

A. Total Fan Height: 13"

**B.** Bottom of Blade to Ceiling: **9.8"** 

C. Width of Housing: 10.0"

D. Width of Canopy: 7.5"Motor Size (mm): 165 DCProduct Weight: 17 LBS