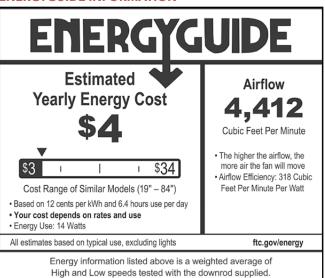

#### **ENERGYGUIDE INFORMATION**

#### **PERFORMANCE SPEEDS**

| Spec | ed    | Airflow | Electricity<br>Use      | Airflow<br>Efficiency          | RPM                       |  |
|------|-------|---------|-------------------------|--------------------------------|---------------------------|--|
|      | opecu |         | Watts<br>(Excl. Lights) | Cubic Ft. Per<br>Min. Per Watt | Revolutions<br>per Minute |  |
| Hig  | h     | 6683    | 20                      | 338                            | 170                       |  |
| Lov  | v     | 1838    | 2                       | 957                            | 50                        |  |