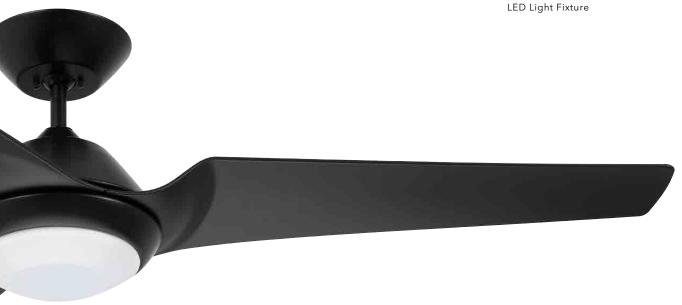

# **MODEL FEATURES**

- 60" Blade Span
- 3 Blades
- Premium DC EcoMotor
- Shatter-Resistant Opal Matte Light Shade with Integrated Dimmable LED Light Fixture
- 6-Speed Wall Control with Receiver
- 8" Downrod

## **Product Dimensions & Weight**

A. Total Fan Height: 13"

**B.** Bottom of Blade to Ceiling: **9.8"** 

C. Width of Housing: 10.0"

D. Width of Canopy: 7.5"Motor Size (mm): 165 DCProduct Weight: 17 LBS