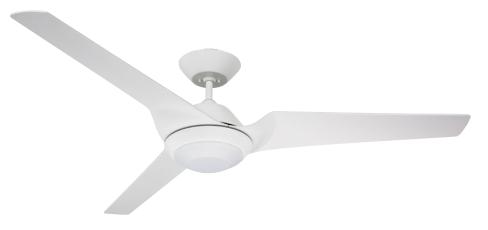

## **SWEEP ECO**

B. Shown in Satin White Finish with Satin White Blades and Opal Matte Shade

C. Shown in Brushed Steel Finish with Brushed Steel Blades and Opal Matte Shade

- A. **SWEEP ECO BARBEQUE BLACK CF275BQ -** Barbeque Black Blades, Opal Matte Shade
- B. **SWEEP ECO SATIN WHITE CF275SW** Satin White Blades, Opal Matte Shade
- C. **SWEEP ECO BRUSHED STEEL CF275BS -** Brushed Steel Blades, Opal Matte Shade
- D. **SWEEP ECO GRAPHITE CF275GRT -** Graphite Blades, Opal Matte Shade