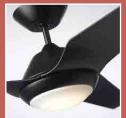

## **SWEEP ECO**

B. Shown in Satin White Finish with Satin White Blades and Opal Matte Shade

C. Shown in Brushed Steel Finish with Brushed Steel Blades and Opal Matte Shade

- A. **SWEEP ECO BARBEQUE BLACK CF275BQ -** Barbeque Black Blades, Opal Matte Shade
- B. **SWEEP ECO SATIN WHITE CF275SW** Satin White Blades, Opal Matte Shade
- C. **SWEEP ECO BRUSHED STEEL CF275BS -** Brushed Steel Blades, Opal Matte Shade
- D. **SWEEP ECO GRAPHITE CF275GRT -** Graphite Blades, Opal Matte Shade