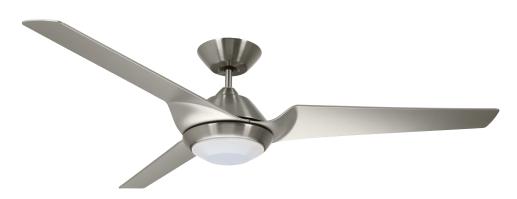

## **SWEEP ECO**

B. Shown in Satin White Finish with Satin White Blades and Opal Matte Shade

C. Shown in Brushed Steel Finish with Brushed Steel Blades and Opal Matte Shade

- A. **SWEEP ECO BARBEQUE BLACK CF275BQ -** Barbeque Black Blades, Opal Matte Shade
- B. **SWEEP ECO SATIN WHITE CF275SW** Satin White Blades, Opal Matte Shade
- C. **SWEEP ECO BRUSHED STEEL CF275BS -** Brushed Steel Blades, Opal Matte Shade
- D. **SWEEP ECO GRAPHITE CF275GRT -** Graphite Blades, Opal Matte Shade