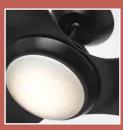

D. Shown in Graphite Finish with Graphite Blades and Opal Matte Shade

SHIPPING SPECIFICATIONS: Carton Weight: 26.00 LBS | Length: 25.00" | Width: 15.00" | Depth: 12.00"