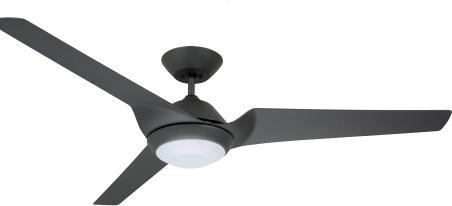

A. Shown in Barbeque Black Finish with Barbeque Black Blades and Opal Matte Shade