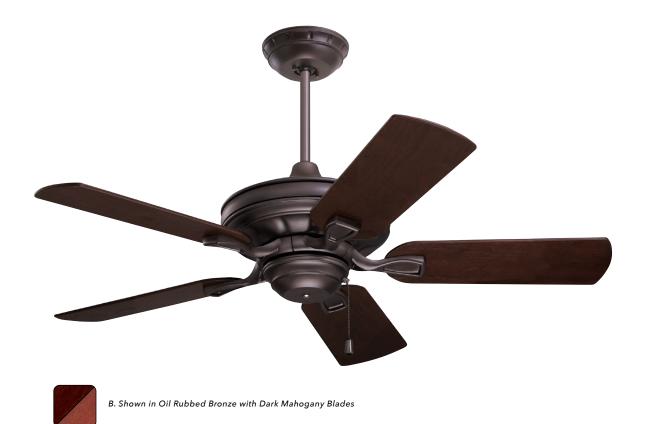

- A. 42" BELLA SATIN WHITE CF442SW - Satin White/Maple Blades
- B. 42" BELLA OIL RUBBED BRONZE CF442ORB - Dark Mahogany/Walnut Blades

SHIPPING SPECIFICATIONS: Carton Weight: 18.30 LBS | Length: 16.5" | Width: 13.25" | Depth: 11.00"