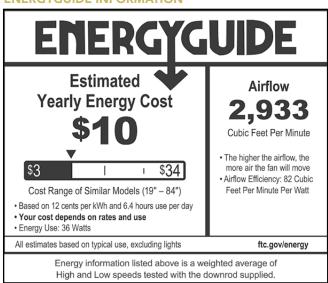

### PERFORMANCE SPECIFICATIONS

| Speed | Airflow               | Electricity<br>Use      | Airflow<br>Efficiency          | RPM                       |  |
|-------|-----------------------|-------------------------|--------------------------------|---------------------------|--|
| Speed | Cubic Ft.<br>Per Min. | Watts<br>(Excl. Lights) | Cubic Ft. Per<br>Min. Per Watt | Revolutions<br>per Minute |  |
| High  | 4141                  | 58                      | 72                             | 260                       |  |
| Low   | 1563                  | 11                      | 148                            | 85                        |  |