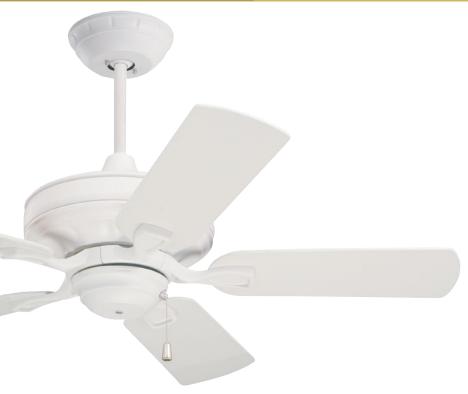

A. Shown in Satin White with Satin White Blades

# 42" Bella CF442

## **MODEL FEATURES**

- 42" Blade Span
- 5 Reversible Blades
- Light Fixture Adaptable
- 3-Speed Pull Chain Operation
- 4.5" Downrod

- A. 42" BELLA SATIN WHITE CF442SW - Satin White/Maple Blades
- B. 42" BELLA OIL RUBBED BRONZE CF442ORB - Dark Mahogany/Walnut Blades

SHIPPING SPECIFICATIONS: Carton Weight: 18.30 LBS | Length: 16.5" | Width: 13.25" | Depth: 11.00"