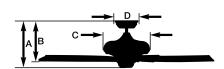

### **Product Dimensions & Weight**

- A. Total Fan Height: 14.0"
- B. Bottom of Blade to Ceiling: 12.0"
- C. Width of Housing: 11.5"
- D. Width of Canopy: 7.1"

Motor Size (mm): **153 x 18** Product Weight: 16.9 LBS