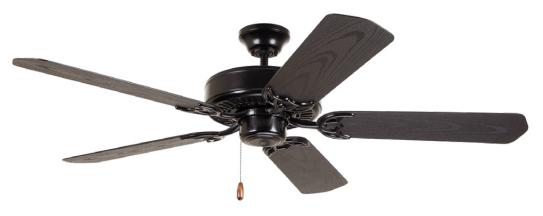

A. Shown in Oil Rubbed Bronze with Weather-Resistant Oil Rubbed Bronze Blades

## **52" SUMMER NIGHT®**

B. Shown in Appliance White with Weather-Resistant Appliance White Blades

C. Shown in Barbeque Black with Barbeque Black Blades

- A. 52" SUMMER NIGHT OIL RUBBED BRONZE CF652ORB - Weather-Resistant Oil Rubbed Bronze Blades
- B. 52" SUMMER NIGHT APPLIANCE WHITE CF652WW
   Weather-Resistant Appliance White Blades
- c. 52" SUMMER NIGHT BARBEQUE BLACK CF652BQ - Barbeque Black Blades