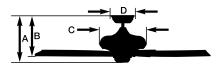

## Product Dimensions & Weight

A. Total Fan Height: 11.8"
B. Bottom of Blade to Ceiling: 9.8"
C. Width of Housing: 11.5"
D. Width of Canopy: 5.3"
Motor Size (mm): 153 x 15
Product Weight: 16.5 LBS