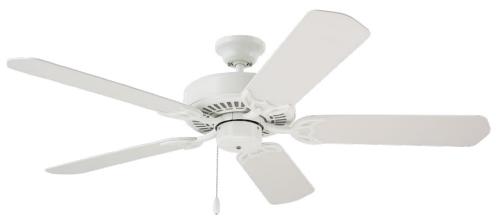

## **52" SUMMER NIGHT®**

B. Shown in Appliance White with Weather-Resistant Appliance White Blades

C. Shown in Barbeque Black with Barbeque Black Blades

- A. 52" SUMMER NIGHT OIL RUBBED BRONZE CF652ORB - Weather-Resistant Oil Rubbed Bronze Blades
- B. 52" SUMMER NIGHT APPLIANCE WHITE CF652WW
   Weather-Resistant Appliance White Blades
- c. 52" SUMMER NIGHT BARBEQUE BLACK CF652BQ - Barbeque Black Blades