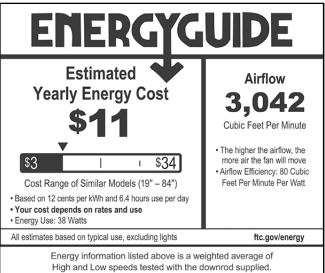

## **MODEL FEATURES**

- 52" Blade Span
- 5 Weather-Resistant Blades

PERFORMANCE SPECIFICATIONS

- Damp Location Rated
- Light Fixture Adaptable
- 3-Speed Pull Chain Operation
- 3.5" Downrod

| Speed | Airflow               | Electricity<br>Use      | Airflow<br>Efficiency          | RPM                       |  |
|-------|-----------------------|-------------------------|--------------------------------|---------------------------|--|
|       | Cubic Ft.<br>Per Min. | Watts<br>(Excl. Lights) | Cubic Ft. Per<br>Min. Per Watt | Revolutions<br>per Minute |  |
| High  | 4398                  | 63                      | 70                             | 170                       |  |
| Low   | 1505                  | 10                      | 156                            | 60                        |  |

#### **ENERGYGUIDE INFORMATION**