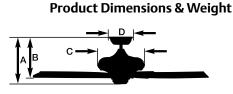

A. Total Fan Height: 14.8"/18.5" B. Bottom of Blade to Ceiling: 8.3"/11.0" C. Width of Housing: 11.5" D. Width of Canopy: 5.2" Motor Size (mm): 153 x 15 Product Weight: 19.8 LBS