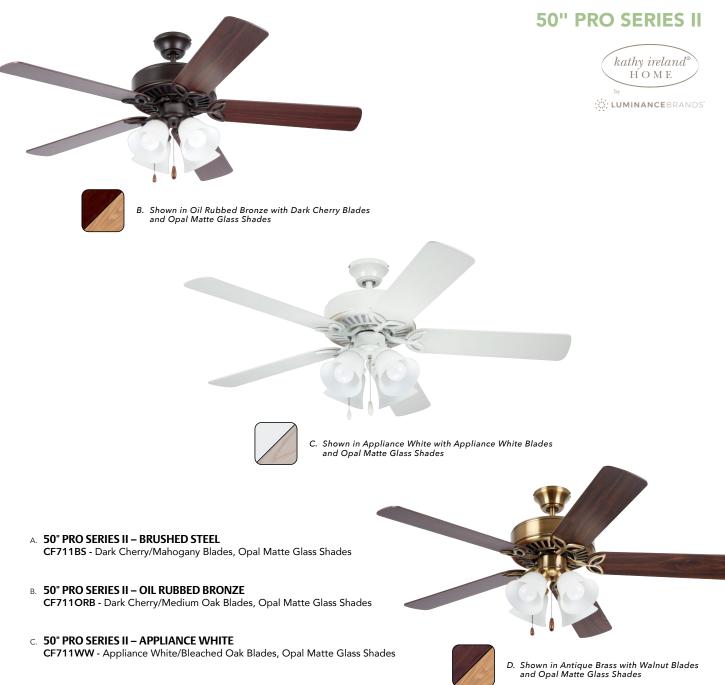

### **ENERGYGUIDE INFORMATION**

D. 50" PRO SERIES II - ANTIQUE BRASS CF711AB - Walnut/Medium Oak Blades, Opal Matte Glass Shades

SHIPPING SPECIFICATIONS: Carton Weight: 22.00 LBS | Length: 17.25" | Width: 17.25" | Depth: 12.00"