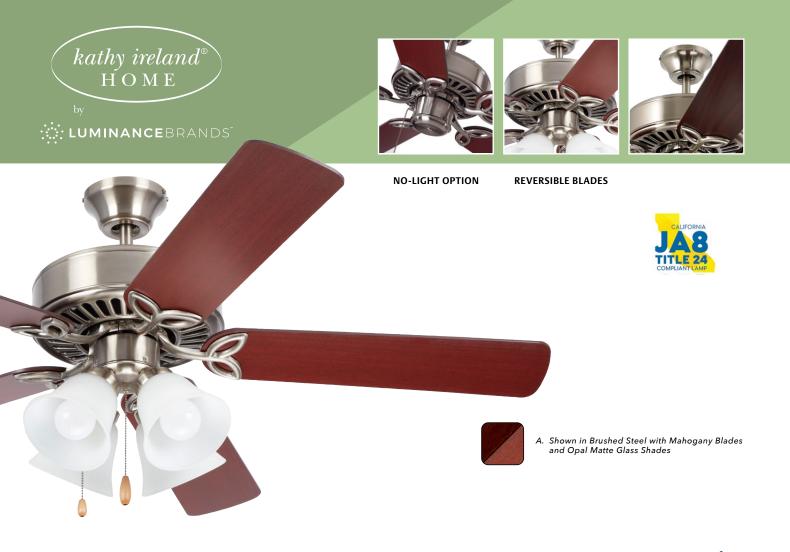

# 50" Pro Series II CF711

## **MODEL FEATURES**

- 50" Blade Span
- 5 Reversible Blades
- Dual-Mount
- No-Light Option
- Light Fixture Uses (4) 9 Watt LED Bulbs Included
- Easy Install Snap-On Glass Shades
- Precision-Lock™ Blade Arms with Pre-Attached Screws
- Adaptable up to 3' Downrod