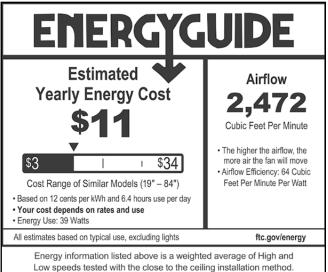

### **ENERGYGUIDE INFORMATION**

D. 50" PRO SERIES II - ANTIQUE BRASS CF711AB - Walnut/Medium Oak Blades, Opal Matte Glass Shades

SHIPPING SPECIFICATIONS: Carton Weight: 22.00 LBS | Length: 17.25" | Width: 17.25" | Depth: 12.00"

#### **PERFORMANCE SPECIFICATIONS**

| Speed | Airflow               | Electricity<br>Use      | Airflow<br>Efficiency          | RPM                       |  |
|-------|-----------------------|-------------------------|--------------------------------|---------------------------|--|
| Spece | Cubic Ft.<br>Per Min. | Watts<br>(Excl. Lights) | Cubic Ft. Per<br>Min. Per Watt | Revolutions<br>per Minute |  |
| High  | 3683                  | 84                      | 57                             | 165                       |  |
| Low   | 1100                  | 10                      | 109                            | 60                        |  |