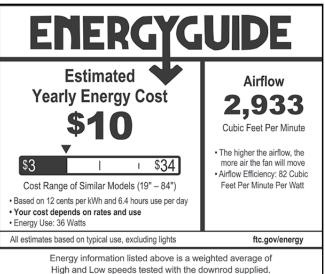

### **ENERGYGUIDE INFORMATION**

B. Shown in Oil Rubbed Bronze with Dark Mahogany Blades

- A. 42" BELLA SATIN WHITE CF442SW - Satin White/Maple Blades
- B. 42" BELLA OIL RUBBED BRONZE CF442ORB - Dark Mahogany/Walnut Blades