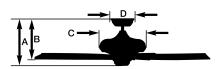

#### **Product Dimensions & Weight**

A. Total Fan Height: 14.0"
B. Bottom of Blade to Ceiling: 12.0"
C. Width of Housing: 11.5"
D. Width of Canopy: 7.1"
Motor Size (mm): 153 x 18
Product Weight: 16.9 LBS