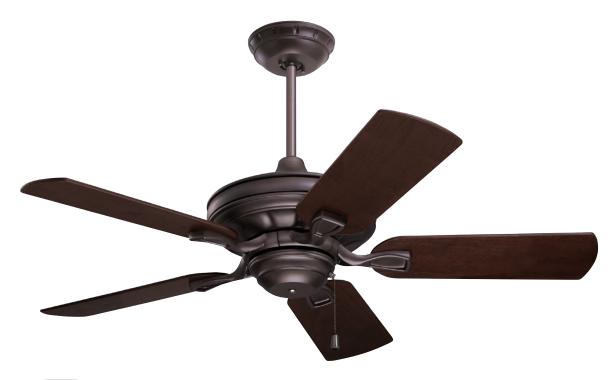

### **ENERGYGUIDE INFORMATION**

B. Shown in Oil Rubbed Bronze with Dark Mahogany Blades

- A. 42" BELLA SATIN WHITE CF442SW - Satin White/Maple Blades
- B. 42" BELLA OIL RUBBED BRONZE CF442ORB - Dark Mahogany/Walnut Blades