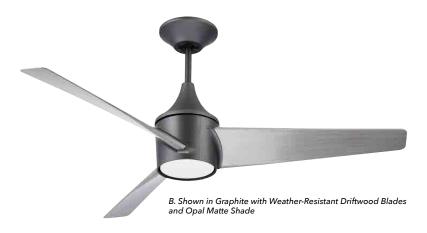

## B. RIPTIDE - GRAPHITE

CF605GRT - Weather-Resistant Driftwood Blades, Opal Matte Shade