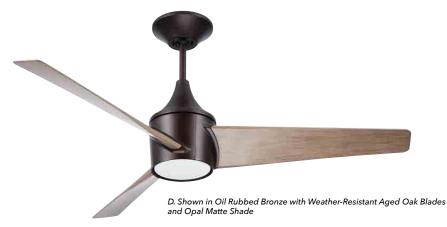

## c. RIPTIDE - OIL RUBBED BRONZE

CF605ORB - Weather-Resistant Aged Oak Blades, Opal Matte Shade