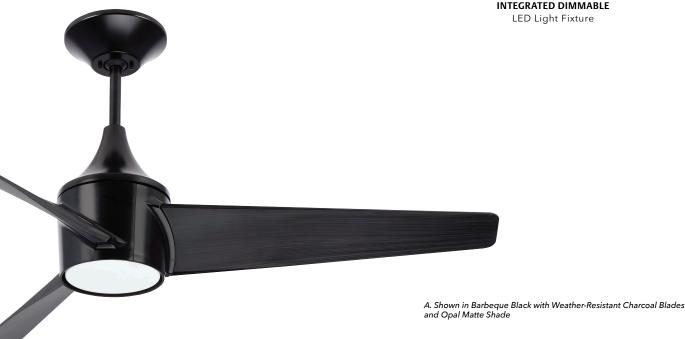

# **Riptide CF605**

# **MODEL FEATURES**

- 52" Blade Span
- 3 ABS Blades
- Wet Location Rated
- Integrated LED Light Fixture
- 4-Speed Remote Control
- 8" Downrod

## A. RIPTIDE – BARBEQUE BLACK

CF605BQ - Weather-Resistant Charcoal Blades, Opal Matte Shade