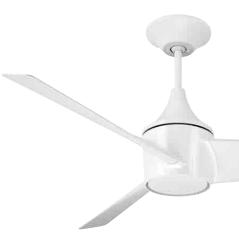

# D. RIPTIDE – SATIN WHITE

CF605SW - Weather-Resistant Satin White Blades, Opal Matte Shade

E. Shown in Satin White with Weather-Resistant Satin White Blades and Opal Matte Shade

SHIPPING SPECIFICATIONS: Carton Weight: 22.71 LBS | Length: 24.7" | Width: 14.80" | Depth: 12.00"