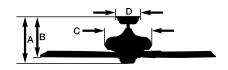

# **Product Dimensions & Weight**

- A. Total Fan Height: 18.4"
- B. Bottom of Blade to Ceiling: 17.5"
- C. Width of Housing: 8"
- D. Width of Canopy: 7.5"

Motor Size (mm): 153 x 20 Product Weight: 19.4 LBS