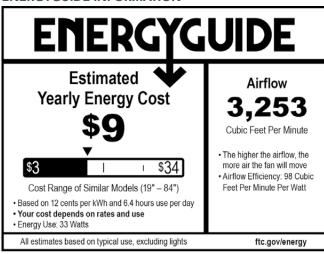

## **ENERGYGUIDE INFORMATION**

Energy information listed above is a weighted average of High and Low speeds tested with downrod supplied.

#### PERFORMANCE SPECIFICATIONS

|  | Speed | Airflow               | Electricity<br>Use      | Airflow<br>Efficiency          | RPM                       |
|--|-------|-----------------------|-------------------------|--------------------------------|---------------------------|
|  |       | Cubic Ft.<br>Per Min. | Watts<br>(Excl. Lights) | Cubic Ft. Per<br>Min. Per Watt | Revolutions<br>per Minute |
|  | High  | 4507                  | 50                      | 91                             | 125                       |
|  | Low   | 1832                  | 13.2                    | 139                            | 53                        |