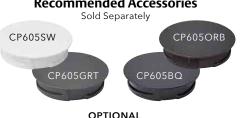

## A. RIPTIDE – BARBEQUE BLACK

CF605BQ - Weather-Resistant Charcoal Blades, Opal Matte Shade

## B. RIPTIDE - GRAPHITE

CF605GRT - Weather-Resistant Driftwood Blades, Opal Matte Shade

## c. RIPTIDE - OIL RUBBED BRONZE

CF605ORB - Weather-Resistant Aged Oak Blades, Opal Matte Shade

# D. RIPTIDE – SATIN WHITE

CF605SW - Weather-Resistant Satin White Blades, Opal Matte Shade

E. Shown in Satin White with Weather-Resistant Satin White Blades and Opal Matte Shade

SHIPPING SPECIFICATIONS: Carton Weight: 22.71 LBS | Length: 24.7" | Width: 14.80" | Depth: 12.00"

## **Recommended Accessories**

**OPTIONAL** No-Light Plates