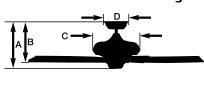

### **ENERGYGUIDE INFORMATION**

Adaptable up to 3' Downrod

4.5" Downrod

- A. Total Fan Height: 14.8"/18.5"
- B. Bottom of Blade to Ceiling: 8.3"/11.5"
- C. Width of Housing: 11.5"
- D. Width of Canopy: 5.2"