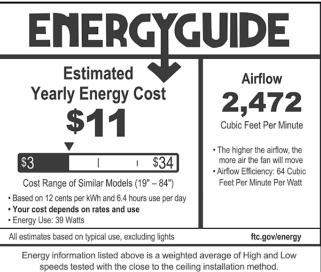

### **ENERGYGUIDE INFORMATION**

Adaptable up to 3' Downrod

4.5" Downrod

- A. Total Fan Height: 14.8"/18.5"
- B. Bottom of Blade to Ceiling: 8.3"/11.5"
- C. Width of Housing: 11.5"
- D. Width of Canopy: 5.2"