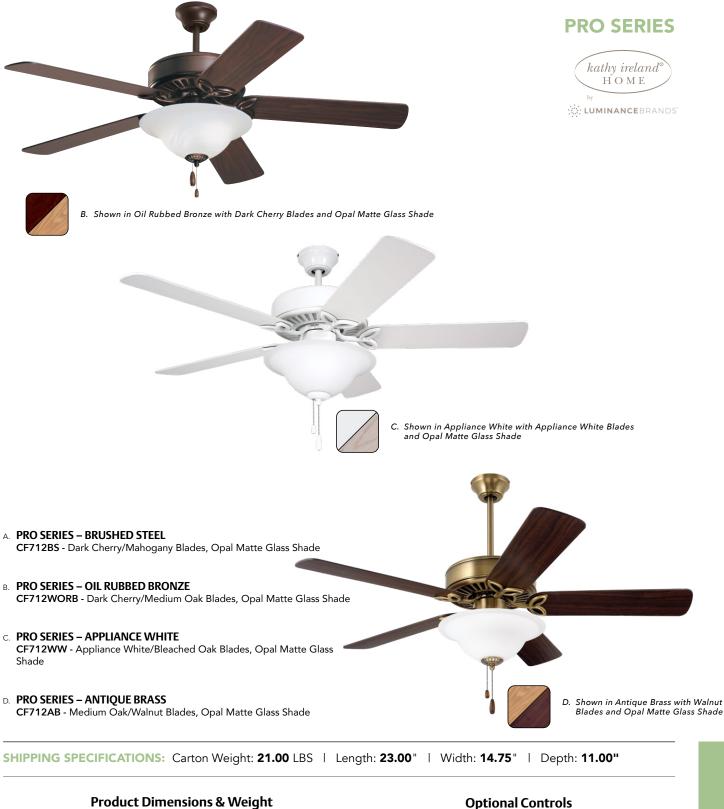

DUAL-MOUNT

A. Shown in Brushed Steel with Dark Cherry Blades and Opal Matte Glass Shade

# Pro Series<sup>™</sup> CF712

## **MODEL FEATURES**

- 50" Blade Span
- 5 Reversible Blades
- Dual-Mount
- 9-Watt LED Bulbs Included Precision-Lock™ Blade Arms •

• Light Fixture Uses (3)

No-Light Option with Pre-Attached Screws