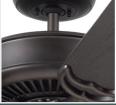

## **MODEL FEATURES**

- 52" Blade Span
- 5 Weather-Resistant Blades
- Wet Location Rated
- Light Fixture Adaptable
- 3-Speed Pull Chain Operation
- 3.5" Downrod