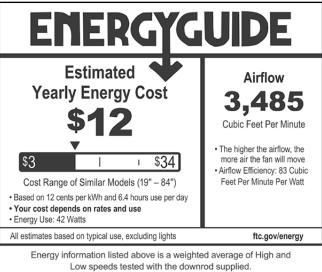

## PERFORMANCE SPECIFICATIONS

| Speed | Airflow               | Electricity<br>Use      | Airflow<br>Efficiency          | RPM                       |  |
|-------|-----------------------|-------------------------|--------------------------------|---------------------------|--|
|       | Cubic Ft.<br>Per Min. | Watts<br>(Excl. Lights) | Cubic Ft. Per<br>Min. Per Watt | Revolutions<br>per Minute |  |
| High  | 5238                  | 71                      | 74                             | 170                       |  |
| Low   | 1498                  | 9                       | 161                            | 50                        |  |

## **ENERGYGUIDE INFORMATION**

B. Shown in Appliance White with Weather-Resistant Appliance White Blades and Opal Matte Light Fixture (LK81WW) with Wet Location Plate (WLP100WW)

A. SEA BREEZE – OIL RUBBED BRONZE CF654ORB - Weather-Resistant Oil Rubbed Bronze Blades