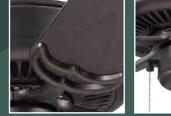

## **MODEL FEATURES**

- 52" Blade Span
- 5 Weather-Resistant Blades
- Wet Location Rated
- Light Fixture Adaptable
- 3-Speed Pull Chain Operation
- 3.5" Downrod

A. Shown in Oil Rubbed Bronze with Weather-Resistant Oil Rubbed Bronze Blades