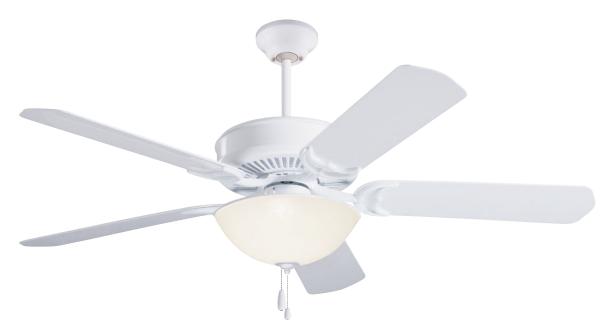

## **ENERGYGUIDE INFORMATION**

B. Shown in Appliance White with Weather-Resistant Appliance White Blades and Opal Matte Light Fixture (LK81WW) with Wet Location Plate (WLP100WW)

A. SEA BREEZE – OIL RUBBED BRONZE CF654ORB - Weather-Resistant Oil Rubbed Bronze Blades

B. SEA BREEZE - APPLIANCE WHITE CF654WW - Weather-Resistant Appliance White Blades

SHIPPING SPECIFICATIONS: Carton Weight: 19.30 LBS | Length: 20.00" | Width: 12.50" | Depth: 7.50" **Product Dimensions & Weight** 