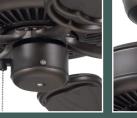

## **MODEL FEATURES**

- 52" Blade Span
- 5 Weather-Resistant Blades
- Wet Location Rated
- Light Fixture Adaptable
- 3-Speed Pull Chain Operation
- 3.5" Downrod