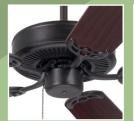

::::: LUMINANCEBRANDS

A. Shown in Oil Rubbed Bronze with Dark Cherry Blades

#### **ENERGYGUIDE INFORMATION**

C. Shown in Appliance White with Appliance White Blades

- A. **BUILDER OIL RUBBED BRONZE CF700ORB** Dark Cherry/Medium Oak Blades
- B. BUILDER BRUSHED STEEL CF700BS - Dark Cherry/Mahogany Blade
- c. **BUILDER APPLIANCE WHITE CF700WW** Appliance White/Bleached Oak Blades