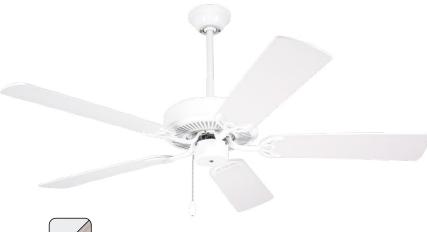

#### **ENERGYGUIDE INFORMATION**

C. Shown in Appliance White with Appliance White Blades

- A. **BUILDER OIL RUBBED BRONZE CF700ORB** Dark Cherry/Medium Oak Blades
- B. BUILDER BRUSHED STEEL CF700BS - Dark Cherry/Mahogany Blade
- c. **BUILDER APPLIANCE WHITE CF700WW** Appliance White/Bleached Oak Blades