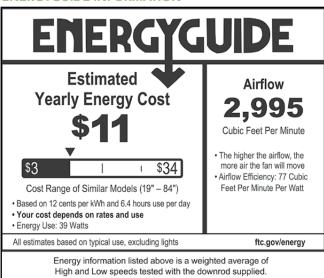

### PERFORMANCE SPECIFICATIONS

| Speed | Airflow               | Electricity<br>Use      | Airflow<br>Efficiency          | RPM                       |
|-------|-----------------------|-------------------------|--------------------------------|---------------------------|
| Speed | Cubic Ft.<br>Per Min. | Watts<br>(Excl. Lights) | Cubic Ft. Per<br>Min. Per Watt | Revolutions<br>per Minute |
| High  | 4322                  | 65                      | 67                             | 155                       |
| Low   | 1491                  | 10                      | 150                            | 50                        |

#### **ENERGYGUIDE INFORMATION**

C. Shown in Appliance White with Appliance White Blades

- A. **BUILDER OIL RUBBED BRONZE CF700ORB** Dark Cherry/Medium Oak Blades
- B. BUILDER BRUSHED STEEL CF700BS - Dark Cherry/Mahogany Blade
- c. **BUILDER APPLIANCE WHITE CF700WW** Appliance White/Bleached Oak Blades