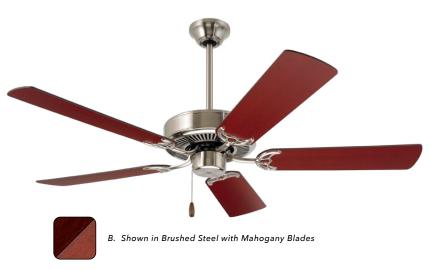

#### **ENERGYGUIDE INFORMATION**

C. Shown in Appliance White with Appliance White Blades

- A. **BUILDER OIL RUBBED BRONZE CF700ORB** Dark Cherry/Medium Oak Blades
- B. BUILDER BRUSHED STEEL CF700BS - Dark Cherry/Mahogany Blade
- c. **BUILDER APPLIANCE WHITE CF700WW** Appliance White/Bleached Oak Blades