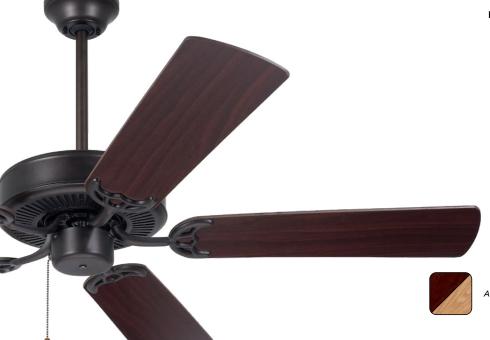

::::: LUMINANCEBRANDS

A. Shown in Oil Rubbed Bronze with Dark Cherry Blades

#### **ENERGYGUIDE INFORMATION**

C. Shown in Appliance White with Appliance White Blades

- A. **BUILDER OIL RUBBED BRONZE CF700ORB** Dark Cherry/Medium Oak Blades
- B. BUILDER BRUSHED STEEL CF700BS - Dark Cherry/Mahogany Blade
- c. **BUILDER APPLIANCE WHITE CF700WW** Appliance White/Bleached Oak Blades