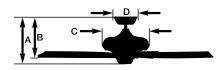

## **Product Dimensions & Weight**

- A. Total Fan Height: 12.0"
- B. Bottom of Blade to Ceiling: 11.0"
- C. Width of Housing: 11.5"
- D. Width of Canopy: 5.2"

Motor Size (mm): **153 x 15** Product Weight: **14.4** LBS