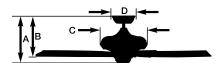

SHIPPING SPECIFICATIONS: Carton Weight: 16.70 LBS | Length: 20.75" | Width: 12.75" | Depth: 8.00"

**Product Dimensions & Weight** 

A. Total Fan Height: 12.0"
B. Bottom of Blade to Ceiling: 11.0"
C. Width of Housing: 11.5"
D. Width of Canopy: 5.2"
Motor Size (mm): 153 x 15
Product Weight: 14.4 LBS