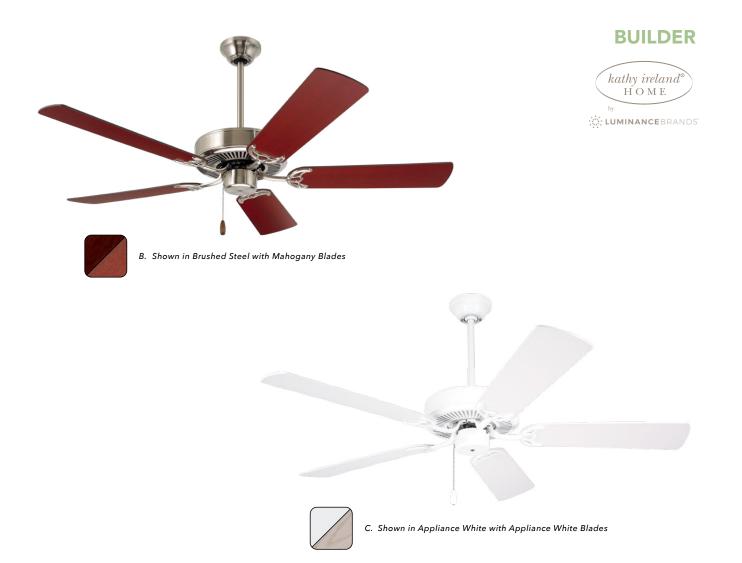

- A. BUILDER OIL RUBBED BRONZE CF700ORB - Dark Cherry/Medium Oak Blades
- B. BUILDER BRUSHED STEEL CF700BS - Dark Cherry/Mahogany Blade
- c. BUILDER APPLIANCE WHITE CF700WW - Appliance White/Bleached Oak Blades