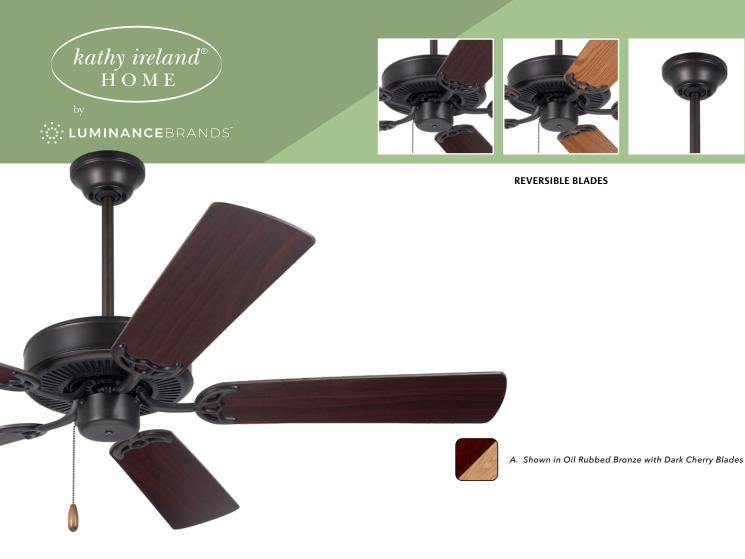

### **MODEL FEATURES**

- 52" Blade Span
- 5 Reversible Blades
- Die Cast Hanger Ball and Bracket
- Light Fixture Adaptable
- 4.5" Downrod
- Adaptable up to 3' Downrod

- A. BUILDER OIL RUBBED BRONZE CF700ORB - Dark Cherry/Medium Oak Blades
- B. BUILDER BRUSHED STEEL CF700BS - Dark Cherry/Mahogany Blade
- c. BUILDER APPLIANCE WHITE CF700WW - Appliance White/Bleached Oak Blades