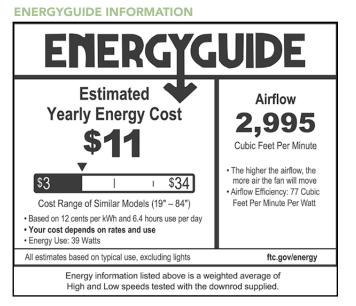

#### PERFORMANCE SPECIFICATIONS

| Speed | Airflow               | Electricity<br>Use      | Airflow<br>Efficiency          | RPM                       |  |
|-------|-----------------------|-------------------------|--------------------------------|---------------------------|--|
| Sheed | Cubic Ft.<br>Per Min. | Watts<br>(Excl. Lights) | Cubic Ft. Per<br>Min. Per Watt | Revolutions<br>per Minute |  |
| High  | 4322                  | 65                      | 67                             | 155                       |  |
| Low   | 1491                  | 10                      | 150                            | 50                        |  |