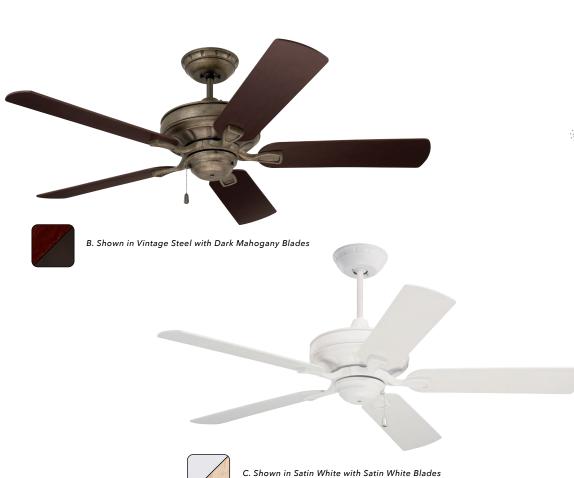

#### **ENERGYGUIDE INFORMATION**

52" BELLA

:::: LUMINANCEBRANDS

A. 52" BELLA – OIL RUBBED BRONZE CF452ORB - Dark Mahogany/Walnut Blades

B. **52" BELLA – VINTAGE STEEL CF452VS** - Dark Mahogany/Walnut Blades

C. **52" BELLA – SATIN WHITE CF452SW** - Satin White/Maple Blades

D. 52" BELLA – BRUSHED STEEL CF452BS - Dark Cherry/Walnut Blades

D. Shown in Brushed Steel with Dark Mahogany Blades

SHIPPING SPECIFICATIONS: Carton Weight: 23.00 LBS | Length: 20.75" | Width: 13.25" | Depth: 11.00"