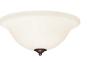

E CF452ORB - Dark Mahogany/Walnut Blades

B. **52" BELLA – VINTAGE STEEL CF452VS** - Dark Mahogany/Walnut Blades

C. **52" BELLA – SATIN WHITE CF452SW** - Satin White/Maple Blades

D. 52" BELLA – BRUSHED STEEL CF452BS - Dark Cherry/Walnut Blades





D. Shown in Brushed Steel with Dark Mahogany Blades

SHIPPING SPECIFICATIONS: Carton Weight: 23.00 LBS | Length: 20.75" | Width: 13.25" | Depth: 11.00"

## **Product Dimensions & Weight**



- A. Total Fan Height: 14.0"
- B. Bottom of Blade to Ceiling: 12.0"
- C. Width of Housing: 11.5"
- D. Width of Canopy: 7.1"

Motor Size (mm): **188 x 15** Product Weight: **20.5** LBS

# **Optional Controls**



\$R400 4-Speed Remote Control with Receiver



**SW405** 4-Speed Wall Control with Receiver

# **Recommended Accessories**

**Sold Separately** 



LED Light Fixtures