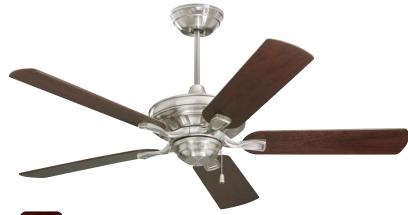

C. **52" BELLA – SATIN WHITE CF452SW** - Satin White/Maple Blades

D. 52" BELLA – BRUSHED STEEL CF452BS - Dark Cherry/Walnut Blades

D. Shown in Brushed Steel with Dark Mahogany Blades

SHIPPING SPECIFICATIONS: Carton Weight: 23.00 LBS | Length: 20.75" | Width: 13.25" | Depth: 11.00"