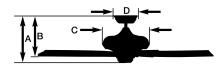

## **Product Dimensions & Weight**

- A. Total Fan Height: 14.0"
- B. Bottom of Blade to Ceiling: 12.0"
- C. Width of Housing: 11.5"
- D. Width of Canopy: 7.1"

Motor Size (mm): **188 x 15** Product Weight: **20.5** LBS