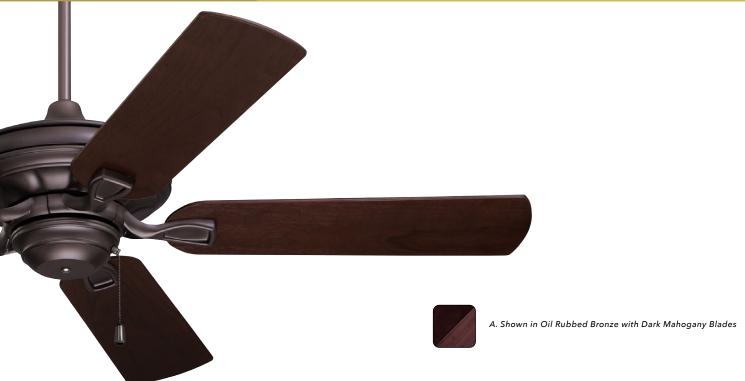

#### **ENERGYGUIDE INFORMATION**

52" BELLA

:::: LUMINANCEBRANDS

A. 52" BELLA – OIL RUBBED BRONZE CF452ORB - Dark Mahogany/Walnut Blades

B. **52" BELLA – VINTAGE STEEL CF452VS** - Dark Mahogany/Walnut Blades