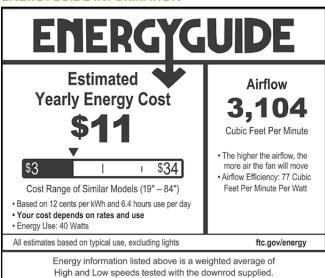

#### PERFORMANCE SPECIFICATIONS

| Speed | Airflow               | Electricity<br>Use      | Airflow<br>Efficiency          | RPM                       |  |
|-------|-----------------------|-------------------------|--------------------------------|---------------------------|--|
| Speed | Cubic Ft.<br>Per Min. | Watts<br>(Excl. Lights) | Cubic Ft. Per<br>Min. Per Watt | Revolutions<br>per Minute |  |
| High  | 4615                  | 67                      | 69                             | 160                       |  |
| Low   | 1392                  | 10                      | 144                            | 50                        |  |

#### **ENERGYGUIDE INFORMATION**

52" BELLA

:::: LUMINANCEBRANDS

A. 52" BELLA – OIL RUBBED BRONZE CF452ORB - Dark Mahogany/Walnut Blades

B. **52" BELLA – VINTAGE STEEL CF452VS** - Dark Mahogany/Walnut Blades