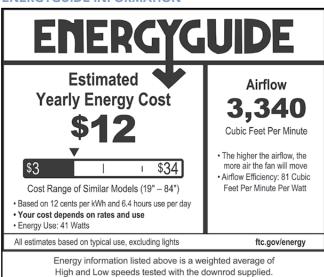

#### PERFORMANCE SPECIFICATIONS

| Speed | Airflow               | Electricity<br>Use      | Airflow<br>Efficiency          | RPM                       |  |
|-------|-----------------------|-------------------------|--------------------------------|---------------------------|--|
| Speed | Cubic Ft.<br>Per Min. | Watts<br>(Excl. Lights) | Cubic Ft. Per<br>Min. Per Watt | Revolutions<br>per Minute |  |
| High  | 4918                  | 69                      | 71                             | 155                       |  |
| Low   | 1551                  | 10                      | 164                            | 50                        |  |

#### **ENERGYGUIDE INFORMATION**

B. Shown in Appliance White with Appliance White Blades

A. **DESIGNER – GRAPHITE** 

CF755GRT - Aged Cedar/Charcoal Blades

**B. DESIGNER – APPLIANCE WHITE** 

CF755WW - Appliance White/Bleached Oak Blades