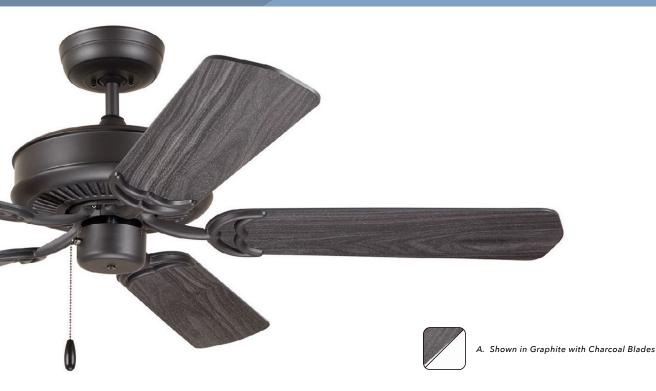

# **Designer® CF755**

# **MODEL FEATURES**

- 52" Blade Span
- 5 Reversible Blades
- Light Fixture Adaptable
- 3-Speed Pull Chain Operation
- 3.5" Downrod

#### **ENERGYGUIDE INFORMATION**

B. Shown in Appliance White with Appliance White Blades

A. **DESIGNER – GRAPHITE** 

CF755GRT - Aged Cedar/Charcoal Blades

**B. DESIGNER – APPLIANCE WHITE** 

CF755WW - Appliance White/Bleached Oak Blades